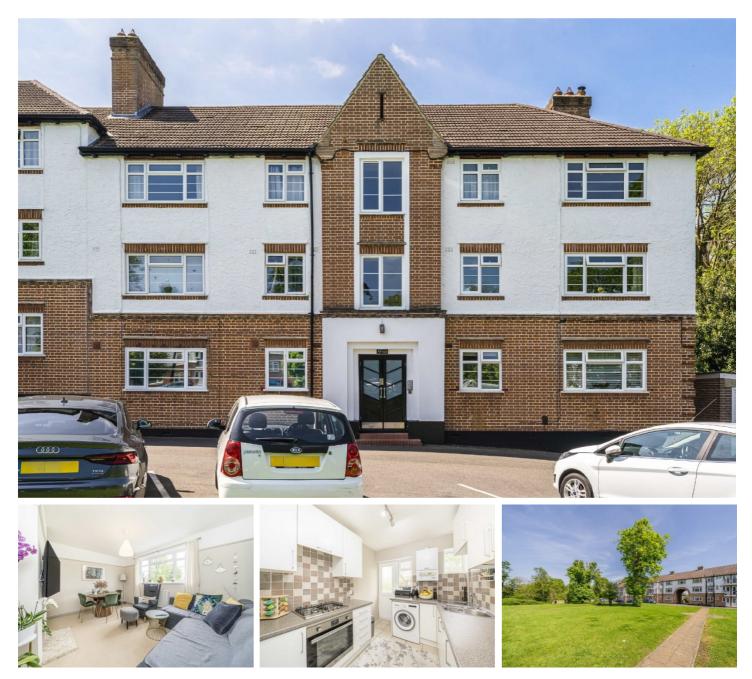

## Manor Road, TW2

A beautifully presented first floor flat with two double bedrooms, a good size reception room and a modern kitchen and bathroom. Further benefits include no chain, residents parking, shared balcony and direct access to well kept communal gardens.

Manor Court is a popular residential development which is close to excellent schools such as Waldegrave Girls and Trafalgar School. Twickenham Green and the high street are less than a mile away.

- Modern 
  Two Double Bedrooms 
  Popular Location
- Communal Gardens 
  First Floor 
  No Chain