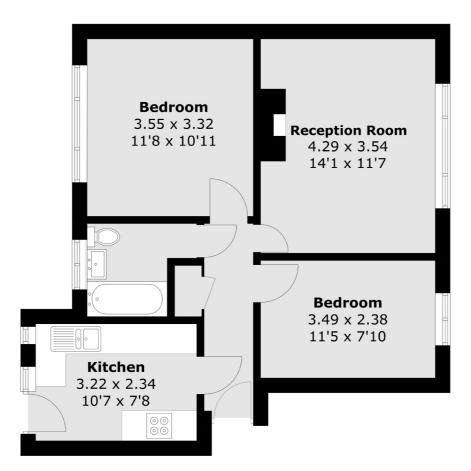

£335,000

Total area (approx.): 53.4 sq. m (574.8 sq. ft)

Snellers Twickenham Sales 64-66 Heath Road Twickenham TW1 4BX 020 8892 5555 twickenhamsales@snellers.co.uk

Energy Rating: C We aim to make our particulars both accurate and reliable. However they are not guaranteed; nor do they form part of an offer or contract. If you require clarification on any points then please contact us, especially if you're traveling some distance to view. Please note that appliances and heating systems have not been tested and therefore no warranties can be given as to their good working order