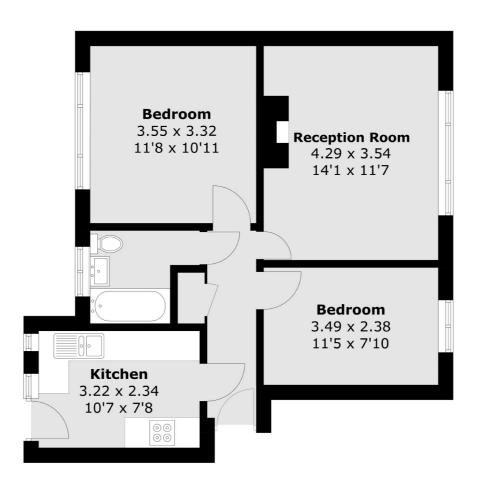

## **Manor Road, TW2**

£365,000

A beautifully presented first floor flat with two double bedrooms, a good size reception room and a modern kitchen and bathroom. Further benefits include no chain, residents parking, shared balcony and direct access to well kept communal gardens.

Total area (approx.): 53.4 sq. m (574.8 sq. ft)

Snellers Twickenham Sales 64-66 Heath Road Twickenham TW1 4BX 020 8892 5555 twickenhamsales@snellers.co.uk

Energy Rating: C We aim to make our particulars both accurate and reliable. However they are not guaranteed; nor do they form part of an offer or contract. If you require clarification on any points then please contact us, especially if you're traveling some distance to view. Please note that appliances and heating systems have not been tested and therefore no warranties can be given as to their good working order