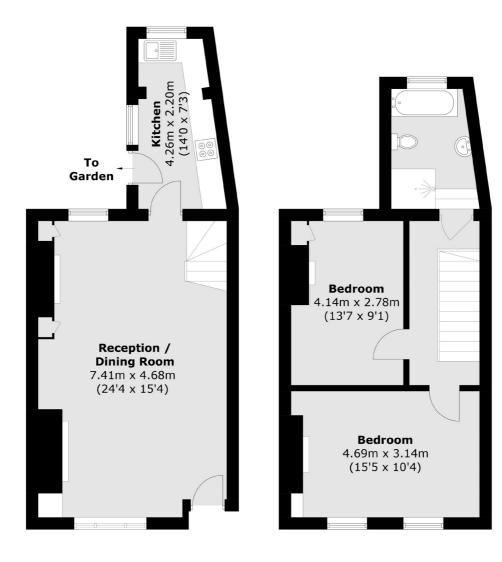

- Victorian Cottage Two Bedrooms End Of Terrace •
  Prime Location Garage Potential To Extend STPP •

**Ground Floor** 

**First Floor** 

Total area (approx.): 84.7 sq. m (911.7 sq. ft)

Snellers Twickenham Sales 64-66 Heath Road Twickenham TW1 4BX 020 8892 5555 twickenhamsales@snellers.co.uk