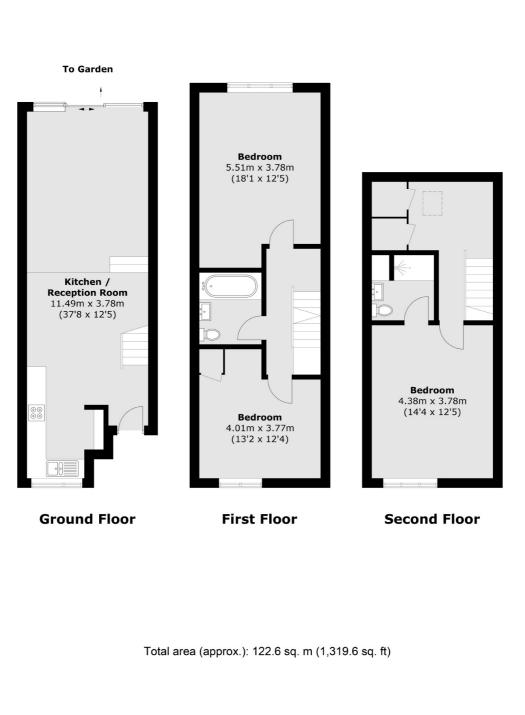

## Mallard Place, TW1

£929,500

A beautiful townhouse set in the award winning riverside development by renowned architects Geoffrey Townsend and Eric Lyons.

This beautiful modernised three bedroom townhouse is offered to the market with no onward chain and benefits from an open plan living area, a newly fitted kitchen, en-suite master bedroom, a private lawned garden with rear access and a private garage.