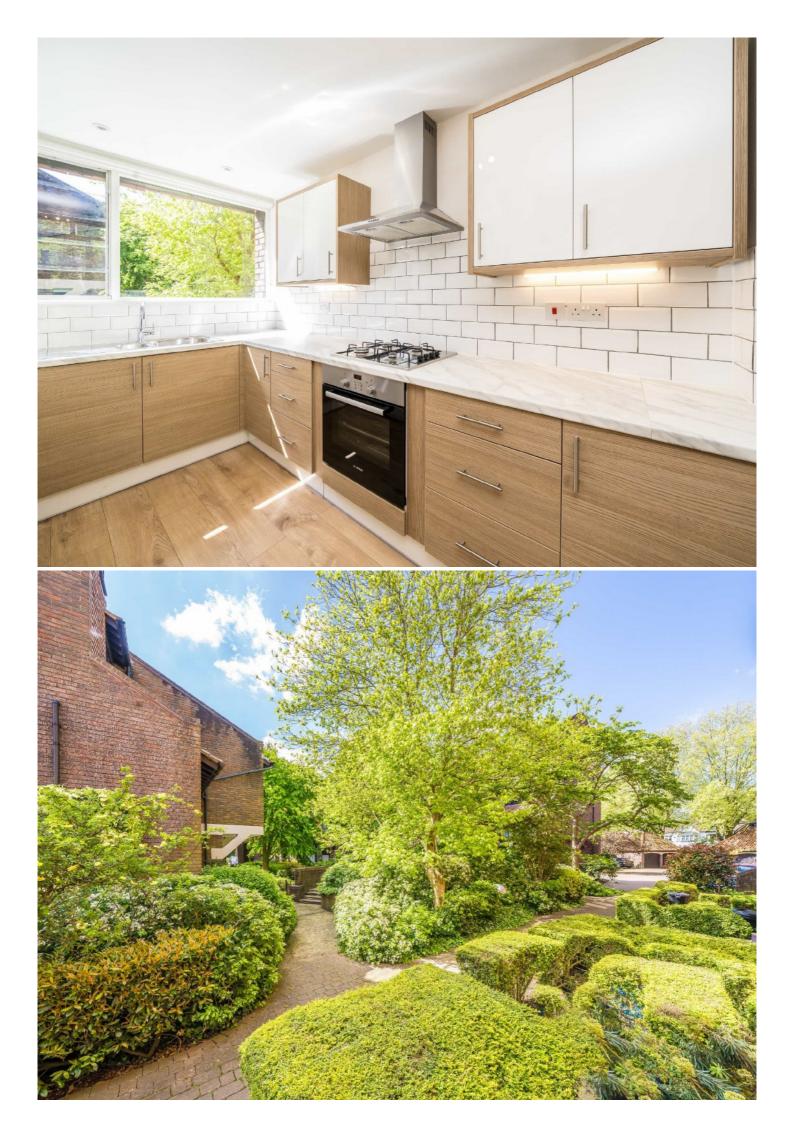

## Mallard Place, TW1

£929,500

A beautiful townhouse set in the award winning riverside development by renowned architects Geoffrey Townsend and Eric Lyons.

This beautiful modernised three bedroom townhouse is offered to the market with no onward chain and benefits from an open plan living area, a newly fitted kitchen, en-suite master bedroom, a private lawned garden with rear access and a private garage.

Further benefits include stunning communal gardens overlooking the river and a residents outdoor heated swimming pool.

Situated within this award winning riverside development, Mallard Place is a popular location which is both idyllic and easily accessible to Strawberry Hill, Twickenham and Teddington mainline stations. The property is also within fantastic school catchment and close to many local parks.