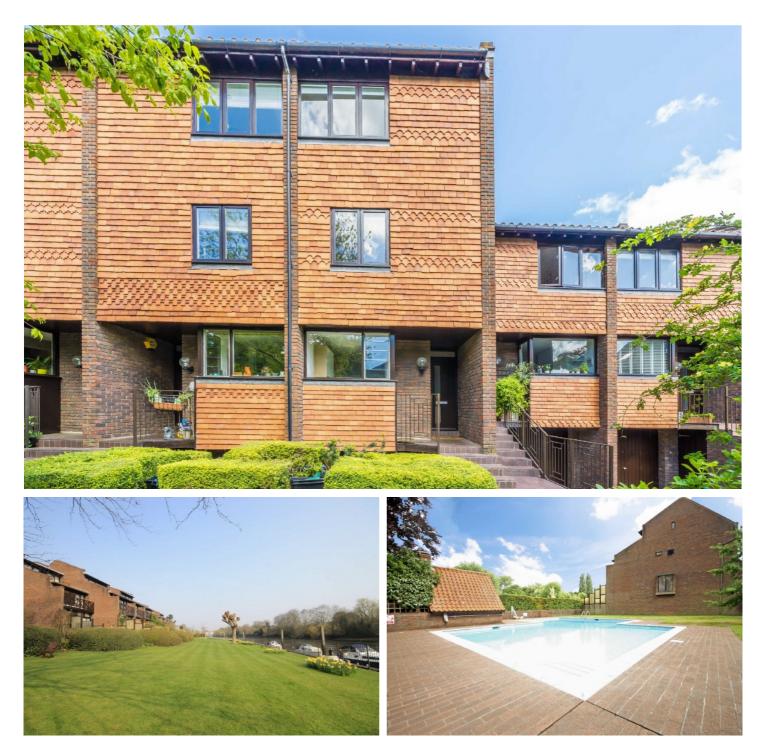

## Mallard Place, TW1

£929,500

A beautiful townhouse set in the award winning riverside development by renowned architects Geoffrey Townsend and Eric Lyons.

This beautiful modernised three bedroom townhouse is offered to the market with no onward chain and benefits from an open plan living area, a newly fitted kitchen, en-suite master bedroom, a private lawned garden with rear access and a private garage.

Further benefits include stunning communal gardens overlooking the river and a residents outdoor heated swimming pool.

Situated within this award winning riverside development, Mallard Place is a popular location which is both idyllic and easily accessible to Strawberry Hill, Twickenham and Teddington mainline stations. The property is also within fantastic school catchment and close to many local parks.