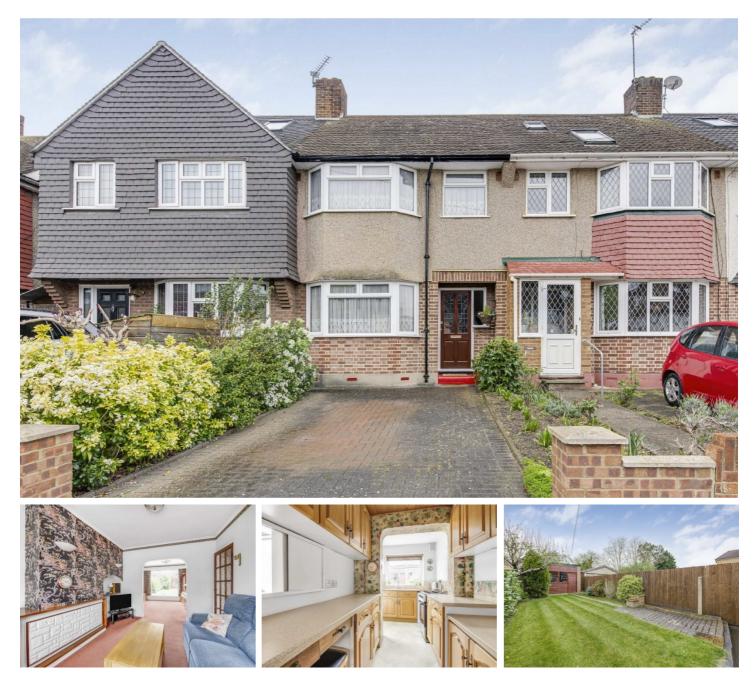

## Selkirk Road, TW2

Offered to the market with no chain, this three bedroom house located on the popular 'Counties' area of Twickenham has lots of potential to further extend to the rear and into the loft (STPP). Further benefits include off street parking, garage to the rear and a good sized rear garden.

Selkirk Road is a desirable road in the 'Counties' development, moments away from Kneller Gardens, close proximity to both Twickenham Green & Whitton stations, with Strawberry Hill Station and Twickenham High Street and station just over a mile away. The area is well served for schools, both private and state-run.

- Three Bedrooms Off Street Parking No Onward Chain •
- Potential To Extend (STPP) 
  Popular Location 
  Fantastic Local Schools

£649,950