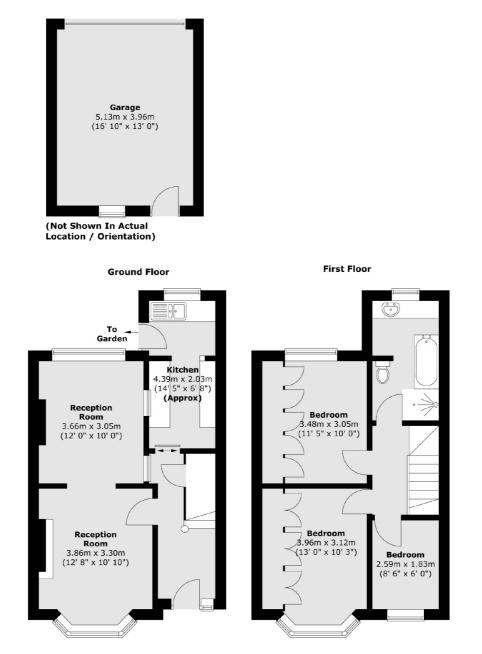

## SNELLERS ESTATE AGENTS

Total area (approx.) : 82.1 sq. m (884 sq. ft) Total garage area (approx.) : 20.5 sq. m (221 sq. ft)

Snellers Twickenham Sales 64-66 Heath Road Twickenham TW1 4BX 020 8892 5555 twickenhamsales@snellers.co.uk