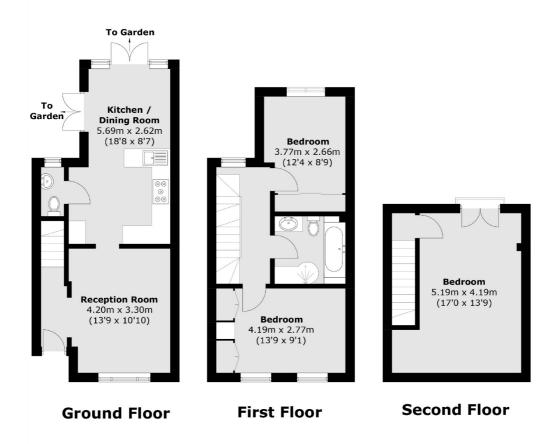

## SNELLERS ESTATE AGENTS

Total area (approx.): 92.3 sq. m (993.5 sq. ft)

Snellers Twickenham Sales 64-66 Heath Road Twickenham TW1 4BX 020 8892 5555 twickenhamsales@snellers.co.uk

Energy Rating: C We aim to make our particulars both accurate and reliable. However they are not guaranteed; nor do they form part of an offer or contract. If you require clarification on any points then please contact us, especially if you're traveling some distance to view. Please note that appliances and heating systems have not been tested and therefore no warranties can be given as to their good working order