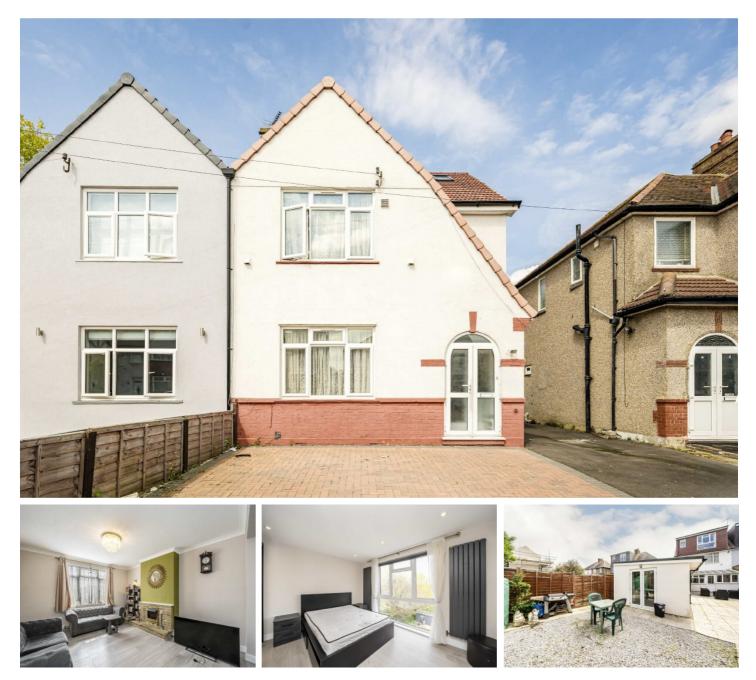

## Heath Road, TW3

£650,000

This impressive four/ five bedroom semi detached 1930's house is offered to the market with no chain and is perfect for the growing family as it benefits from having two bath/shower rooms, off street parking to the front and a private rear garden with an annex.

- Semi Detached 
  Off Street Parking 
  Annex/Studio
- No Chain 
  Popular Location 
  Four/Five Bedrooms