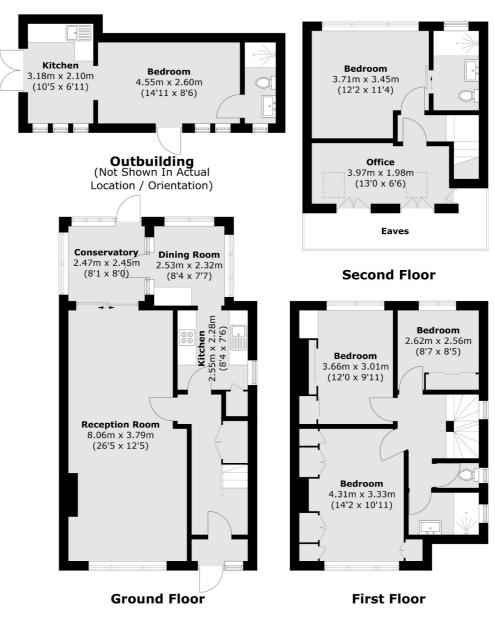

## SNELLERS ESTATE AGENTS

Total area (approx.): 134.0 sq. m (1,442.3 sq. ft) Outbuilding (approx.): 22.3 sq. m (240.0 sq. ft)

Snellers Twickenham Sales 64-66 Heath Road Twickenham TW1 4BX 020 8892 5555 twickenhamsales@snellers.co.uk