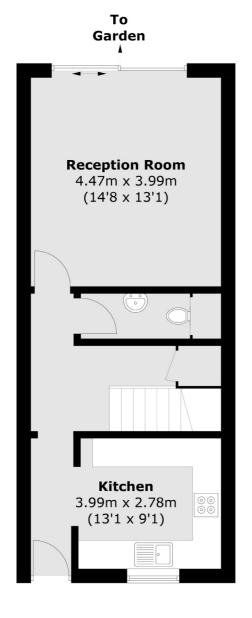

## **Ground Floor**

## **Edwin Road, TW2**

£2,300 PCM

This two bedroom house is close to Twickenham Green with easy access to Twickenham town centre. Downstairs there is a light and airy living room with sliding doors to the rear, modern eat-in kitchen and large cloakroom. Upstairs are two double bedrooms and a bathroom.