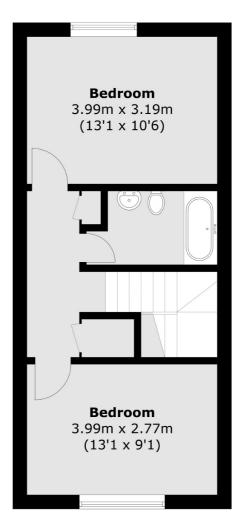

## **First Floor**

Total area (approx.): 80.2 sq. m (863.3 sq. ft)

Snellers Twickenham Lettings 64-66 Heath Road Twickenham TW1 4BX 020 8892 5678 twickenhamlettings@snellers.co.uk

Energy Rating: D We aim to make our particulars both accurate and reliable. However they are not guaranteed; nor do they form part of an offer or contract. If you require clarification on any points then please contact us, especially if you're traveling some distance to view. Please note that appliances and heating systems have not been tested and therefore no warranties can be given as to their good working order

## **Edwin Road, TW2**

£2,300 PCM

This two bedroom house is close to Twickenham Green with easy access to Twickenham town centre. Downstairs there is a light and airy living room with sliding doors to the rear, modern eat-in kitchen and large cloakroom. Upstairs are two double bedrooms and a bathroom.