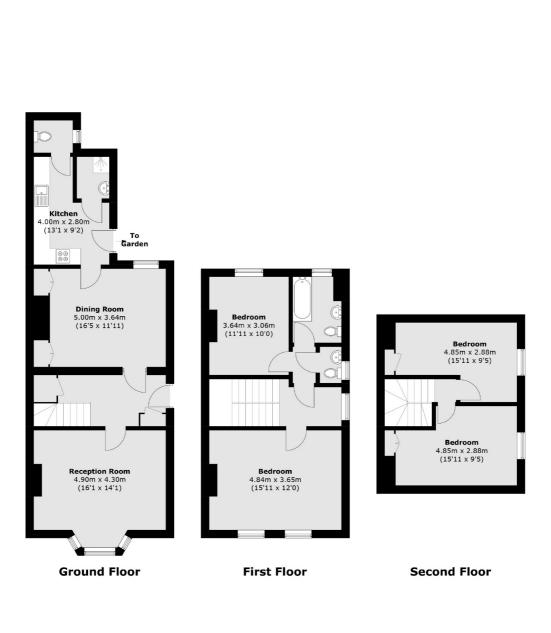

## SNELLERS ESTATE AGENTS

Total area (approx.): 138.2 sq. m (1487.5 sq. ft)

Snellers Twickenham Sales 64-66 Heath Road Twickenham TW1 4BX 020 8892 5555 twickenhamsales@snellers.co.uk

Energy Rating: D We aim to make our particulars both accurate and reliable. However they are not guaranteed; nor do they form part of an offer or contract. If you require clarification on any points then please contact us, especially if you're traveling some distance to view. Please note that appliances and heating systems have not been tested and therefore no warranties can be given as to their good working order