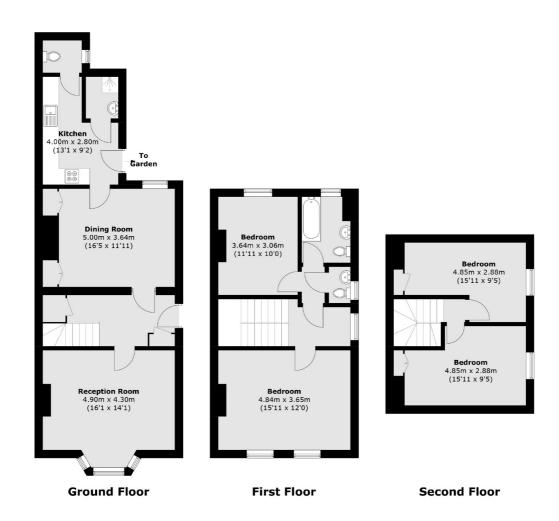

## SNELLERS ESTATE AGENTS

Total area (approx.): 138.2 sq. m (1487.5 sq. ft)

Snellers Twickenham Sales 64-66 Heath Road Twickenham TW1 4BX 020 8892 5555 twickenhamsales@snellers.co.uk

Energy Rating: D We aim to make our particulars both accurate and reliable. However they are not guaranteed; nor do they form part of an offer or contract. If you require clarification on any points then please contact us, especially if you're traveling some distance to view. Please note that appliances and heating systems have not been tested and therefore no warranties can be given as to their good working order