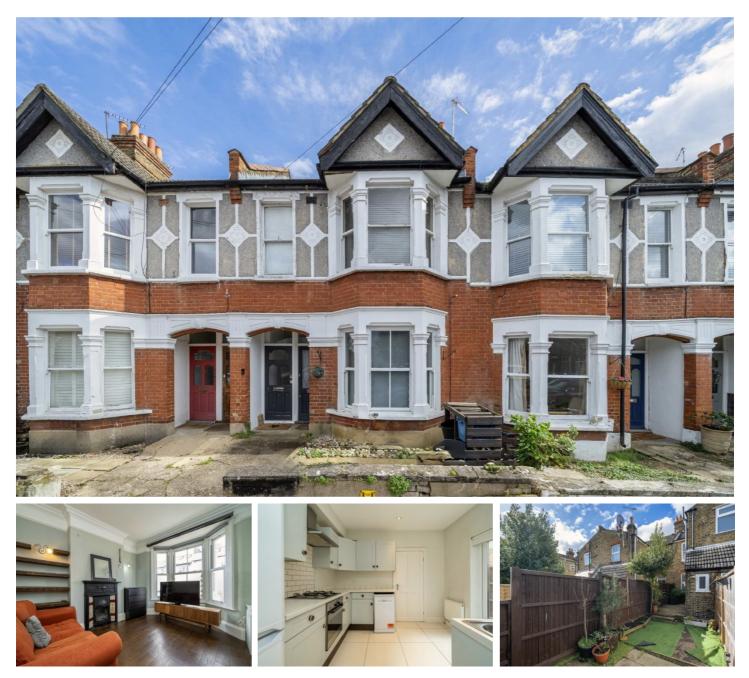

## Elmsleigh Road, TW2

This stunning ground floor period garden maisonette is well presented throughout and is being sold with no onward chain. This property benefits from a separate reception room with high ceilings and period features, large double bedroom, modern shower room and kitchen leading onto a private rear garden. There is further potential to side/rear extend STPP.

Elmsleigh Road is a quiet residential cul-de-sac located off Staines Road, ideally positioned for excellent schools, with Waldegrave Girls, Trafalgar and Archdeacon close by.

- Period Conversion Leasehold Private Rear Garden •
- One Double Bedroom 
  No Onward Chain 
  Potential to Extend STPP

£399,950