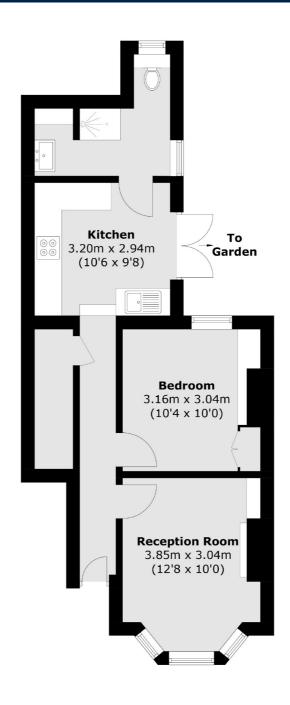

## SNELLERS ESTATE AGENTS

Total area (approx.): 45.2 sq. m (486.5 sq. ft)

Snellers Twickenham Sales 64-66 Heath Road Twickenham TW1 4BX 020 8892 5555 twickenhamsales@snellers.co.uk

Energy Rating: C We aim to make our particulars both accurate and reliable. However they are not guaranteed; nor do they form part of an offer or contract. If you require clarification on any points then please contact us, especially if you're traveling some distance to view. Please note that appliances and heating systems have not been tested and therefore no warranties can be given as to their good working order