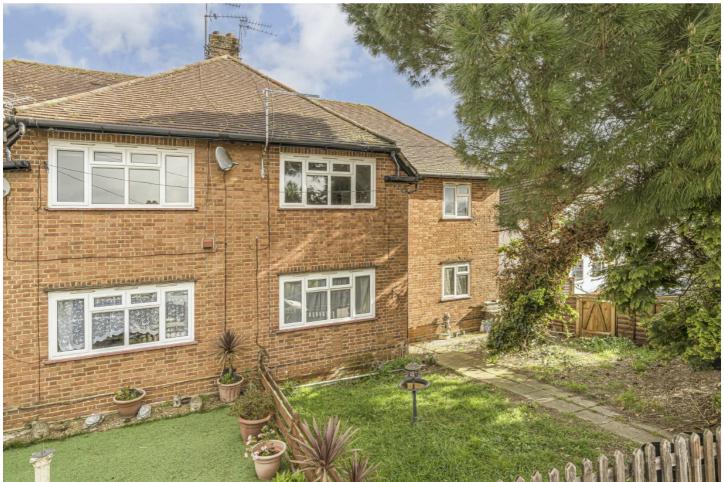

## **Prospect Crescent, TW2**

£450,000

This two double bedroom first floor garden flat is offered to the market with a modern kitchen, good sized reception/dining room and a newly renovated bathroom. Further benefits to the property include double glazed windows, gas central heating and a large private rear garden.

Prospect Crescent is a quiet residential street with plenty of on street parking, perfectly located moments from Whitton High Street, Whitton Station and local bus routes and is within the catchment areas for many very highly rated Richmond Borough schools.

- Two Double Bedrooms First Floor Apartment Modern Finish •
- Large Garden Central Location Outstanding School Catchment •

Total area (approx.): 66.1 sq. m (711.5 sq. ft)

Snellers Twickenham Sales 64-66 Heath Road Twickenham TW1 4BX 020 8892 5555 twickenhamsales@snellers.co.uk