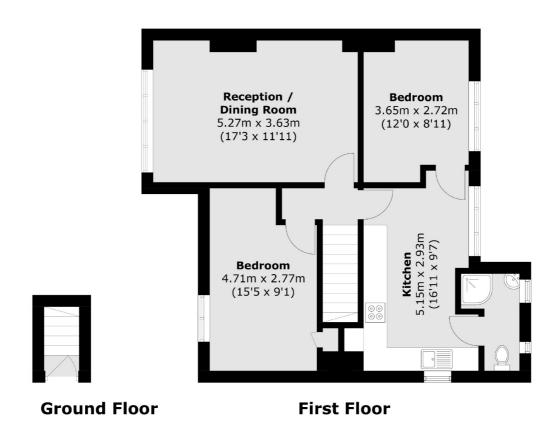

## **Prospect Crescent, TW2**

£450,000

This two double bedroom first floor garden flat is offered to the market with a modern kitchen, good sized reception/dining room and a newly renovated bathroom. Further benefits to the property include double glazed windows, gas central heating and a large private rear garden.

- Two Double Bedrooms First Floor Apartment Modern Finish •
- Large Garden Central Location Outstanding School Catchment •

Total area (approx.): 66.1 sq. m (711.5 sq. ft)

Snellers Twickenham Sales 64-66 Heath Road Twickenham TW1 4BX 020 8892 5555 twickenhamsales@snellers.co.uk