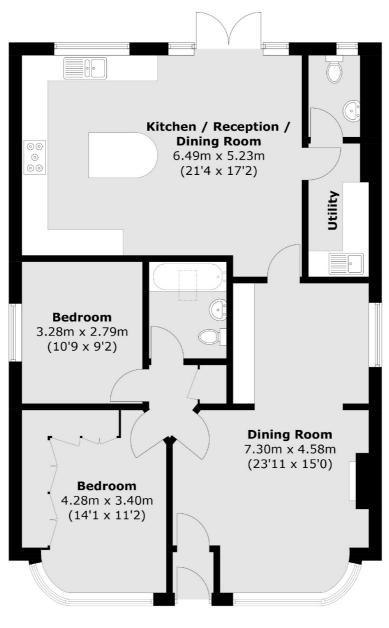

- Detached Bungalow Well Presented Two Bedrooms •
  Large Private Garden Garage Scope to Extend (STPP) •

£595,000

**Ground Floor** 

Total area (approx.): 99.7 sq. m (1,073.2 sq. ft)

Snellers Twickenham Sales 64-66 Heath Road Twickenham TW1 4BX 020 8892 5555 twickenhamsales@snellers.co.uk