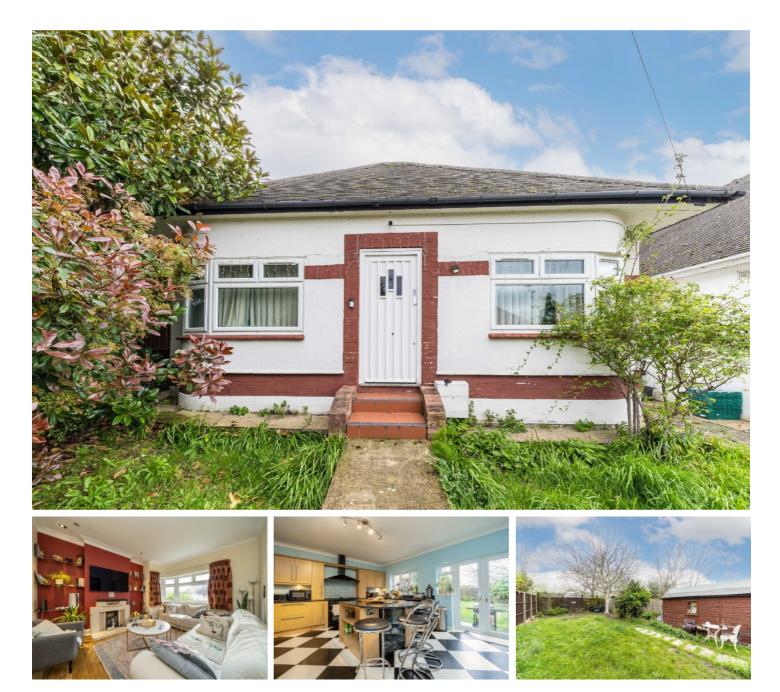

## **Gladstone Avenue, TW2**

This charming two bedroom detached bungalow has a large garden, garage and scope to extend. The property comes with no onward chain and offers versatile accommodation, perfect for a downsize or a family.

Gladstone Avenue is located in the popular Rosebine development, with easy access to the A316 providing links to the M3, M25, Richmond, London and Heathrow. Kneller Gardens and the River Crane are nearby along with many outstanding schools and nurseries.

- Detached Bungalow Well Presented Two Bedrooms •
  Large Private Garden Garage Scope to Extend (STPP) •

£595,000

**Ground Floor** 

Total area (approx.): 99.7 sq. m (1,073.2 sq. ft)

Snellers Twickenham Sales 64-66 Heath Road Twickenham TW1 4BX 020 8892 5555 twickenhamsales@snellers.co.uk