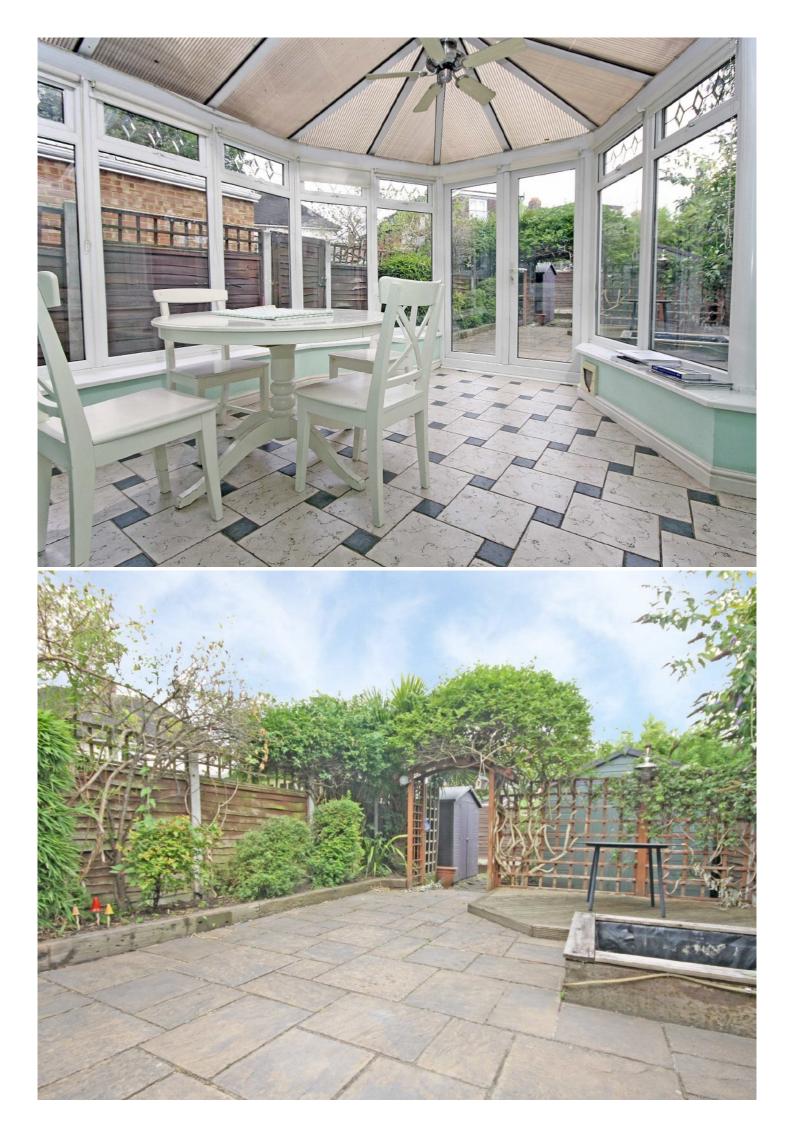

## Glebe Side, TW1

£3,195 PCM

This spacious family home with four bedrooms and two reception rooms is ideal for entertaining. There is a large, open plan modern kitchen dining space with patio doors leading to the secluded garden, making it perfect for summer barbecues.

This spacious four bedroom house with two reception rooms is ideal for entertaining. There is a large, open plan modern kitchen dining space and patio doors leading to the secluded private garden making it perfect for summer BBQ's. Glebe Side is just under half a mile from Twickenham Train Station with it's direct, fast trains to London Waterloo and is also a short walk from Twickenham high street with its array of shops and restaurants. The property also benefits from having a gated driveway.