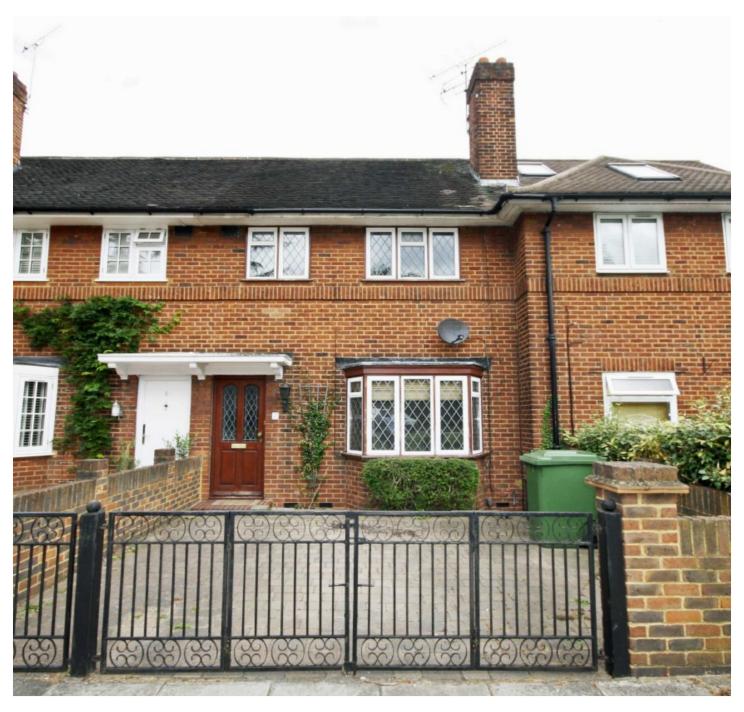

## Glebe Side, TW1

£3,195 PCM

This spacious family home with four bedrooms and two reception rooms is ideal for entertaining. There is a large, open plan modern kitchen dining space with patio doors leading to the secluded garden, making it perfect for summer barbecues.

This spacious four bedroom house with two reception rooms is ideal for entertaining. There is a large, open plan modern kitchen dining space and patio doors leading to the secluded private garden making it perfect for summer BBQ's. Glebe Side is just under half a mile from Twickenham Train Station with it's direct, fast trains to London Waterloo and is also a short walk from Twickenham high street with its array of shops and restaurants. The property also benefits from having a gated driveway.

Glebe Side is just under half a mile from Twickenham Train Station with it's direct, fast trains to London Waterloo and is also a short walk from Twickenham high street with its array of shops and restaurants. The property also benefits from having a gated driveway.

- Four Bedrooms 0.5 Miles to Station Two Reception Rooms •
- Off Street Parking 
  Modern Kitchen 
  Secluded Rear Garden