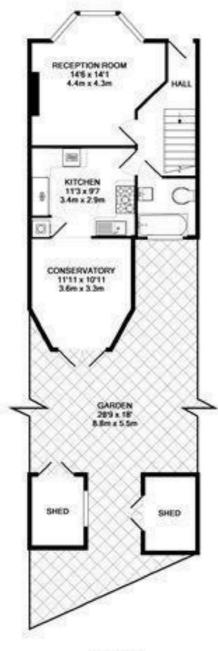

## SNELLERS ESTATE AGENTS

GROUND FLOOR APPROX FLOOR AREA 508 SQ.FT (55.5 SQ.M.)

Snellers Twickenham Lettings 64-66 Heath Road Twickenham TW1 4BX 020 8892 5678 twickenhamlettings@snellers.co.uk

Energy Rating: D We aim to make our particulars both accurate and reliable. However they are not guaranteed; nor do they form part of an offer or contract. If you require clarification on any points then please contact us, especially if you're traveling some distance to view. Please note that appliances and heating systems have not been tested and therefore no warranties can be given as to their good working order

2ND FLOOR APPROX\_FLOOR AREA 319 SQ.FT (29.6 SQ.M.)

151 FLOOR APPRICK FLOOR APRA 309 SOFT (04 2 SQ M)

GLEBE SOE TOTAL APPROX FLOOR AREA 1396 SQ.FT. (119.4 SQ.M.) Inhibit way, atterget has been nade to those the sources of the floor plan conterval trans. Inexecutions of down, windows, rooms and any other trans are approximate and to reaccentability at blanc the any and, present on the address. The ten trans and applications shown have not been table progenitive purchase. The ten trans and applications shown have not been table as to the ten over and applications shown have not been table as to the ten over a shown can be purchased. Back with Vetergon (1201)