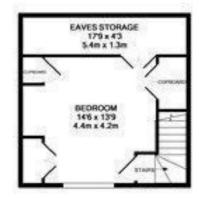

2ND FLOOR APPROX\_FLOOR AREA 319 SQ.FT (29.6 SQ.M.)

151 FLOOR APPRICK FLOOR APRA 309 SOFT (04 2 SQ M)

GLEBE SOE TOTAL APPROX FLOOR AREA 1396 SQ.FT. (119.4 SQ.M.) Inhibit way, atterget has been nade to those the sources of the floor plan conterval trans. Inexecutions of down, windows, rooms and any other trans are approximate and to reaccentability at blanc the any and, present on the address. The ten trans and applications shown have not been table progenitive purchase. The ten trans and applications shown have not been table as to the ten over and applications shown have not been table as to the ten over a shown can be purchased. Back with Vetergon (1201)