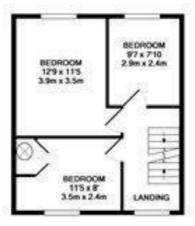

## SNELLERS ESTATE AGENTS

GROUND FLOOR APPROX FLOOR AREA 508 SQ.FT (55.5 SQ.M.)

Snellers Twickenham Lettings 64-66 Heath Road Twickenham TW1 4BX 020 8892 5678 twickenhamlettings@snellers.co.uk

Energy Rating: D We aim to make our particulars both accurate and reliable. However they are not guaranteed; nor do they form part of an offer or contract. If you require clarification on any points then please contact us, especially if you're traveling some distance to view. Please note that appliances and heating systems have not been tested and therefore no warranties can be given as to their good working order