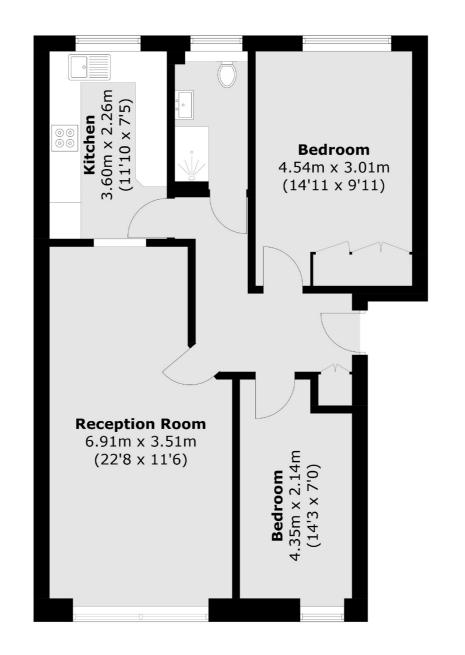

- •

£450,000

Total area (approx.): 66.7 sq. m (717.9 sq. ft)

Snellers Twickenham Sales 64-66 Heath Road Twickenham TW1 4BX 020 8892 5555 twickenhamsales@snellers.co.uk

Energy Rating: D We aim to make our particulars both accurate and reliable. However they are not guaranteed; nor do they form part of an offer or contract. If you require clarification on any points then please contact us, especially if you're traveling some distance to view. Please note that appliances and heating systems have not been tested and therefore no warranties can be given as to their good working order