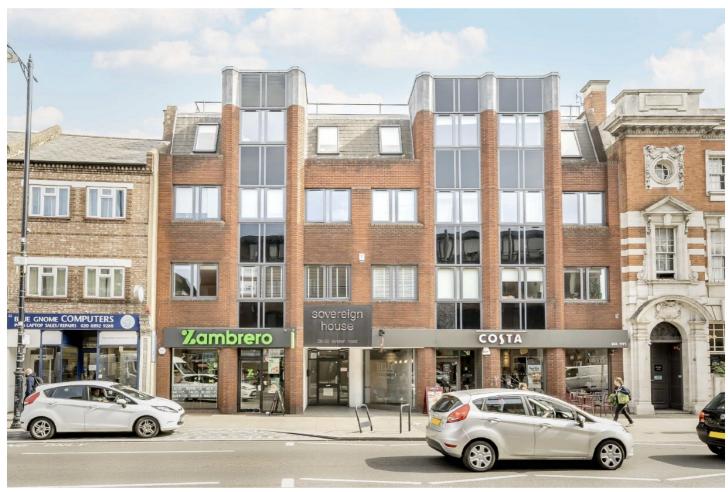

## **London Road, TW1**

£425,000

This spacious one bedroom property is offered to the market with no onward chain. Benefiting from modern fixtures and fittings, this stunning property comes with the added features of wooden floors, intercom system, separate storage cupboard within communal areas and gas central heating throughout.

Sovereign House is moments from Twickenham mainline station with it's fast links to London Waterloo. Conveniently located for all the shops, bars and restaurants and is less than half a mile to the River Thames