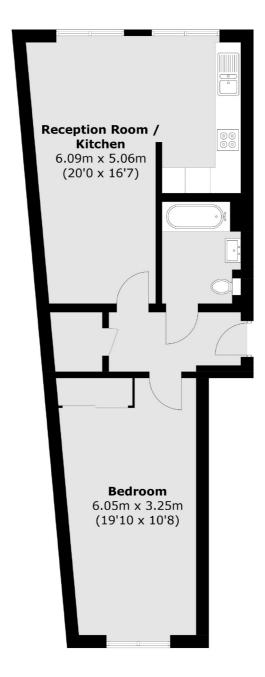

- Central Location
  Spacious One Bedroom
  No Onward Chain
- Storage Cupboard
  Modern Finish
  Great Transport Links

Total area (approx.): 56.0 sq. m (602.8 sq. ft)

Snellers Twickenham Sales 64-66 Heath Road Twickenham TW1 4BX 020 8892 5555 twickenhamsales@snellers.co.uk