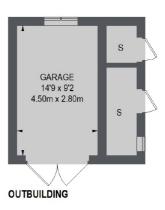

- Beautifully Presented Sought After Location Four Bedrooms •
- Garage Large Garden Off Street Parking •

## SNELLERS ESTATE AGENTS

SECOND FLOOR

(NOT SHOWN IN ACTUAL LOCATION / ORIENTATION)

TOTAL APPROX. FLOOR AREA
(EXCLUDING EAVES STORAGE)
1583 SQ. FT. (147.04 SQ. M.)
OUTBUILDING = 140 SQ. FT. (13.04 SQ. M.)
STORAGE = 55 SQ. FT. (5.07 SQ. M.)