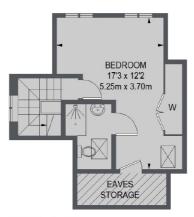

## SNELLERS ESTATE AGENTS

SECOND FLOOR

(NOT SHOWN IN ACTUAL LOCATION / ORIENTATION)

TOTAL APPROX. FLOOR AREA
(EXCLUDING EAVES STORAGE)
1583 SQ. FT. (147.04 SQ. M.)
OUTBUILDING = 140 SQ. FT. (13.04 SQ. M.)
STORAGE = 55 SQ. FT. (5.07 SQ. M.)