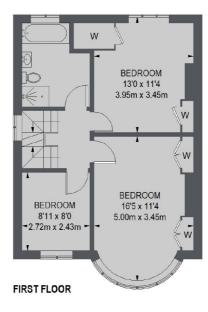

## Sixth Cross Road, TW2

£3,995 PCM

A beautifully presented family home located in this sought after road, ideally located close to many local amenities and excellent schools.

The property has been extended on the ground floor to offer a double reception room and a stunning kitchen/family room with access to the garden. Upstairs there is the family bathroom and three double bedrooms and one single, one being and en suite bedroom and a master bedroom with period bay windows.