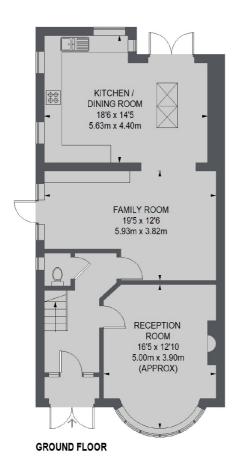

## Sixth Cross Road, TW2

£3,995 PCM

A beautifully presented family home located in this sought after road, ideally located close to many local amenities and excellent schools.

The property has been extended on the ground floor to offer a double reception room and a stunning kitchen/family room with access to the garden. Upstairs there is the family bathroom and three double bedrooms and one single, one being and en suite bedroom and a master bedroom with period bay windows.

## SNELLERS ESTATE AGENTS

SECOND FLOOR

(NOT SHOWN IN ACTUAL LOCATION / ORIENTATION)

TOTAL APPROX. FLOOR AREA
(EXCLUDING EAVES STORAGE)
1583 SQ. FT. (147.04 SQ. M.)
OUTBUILDING = 140 SQ. FT. (13.04 SQ. M.)
STORAGE = 55 SQ. FT. (5.07 SQ. M.)