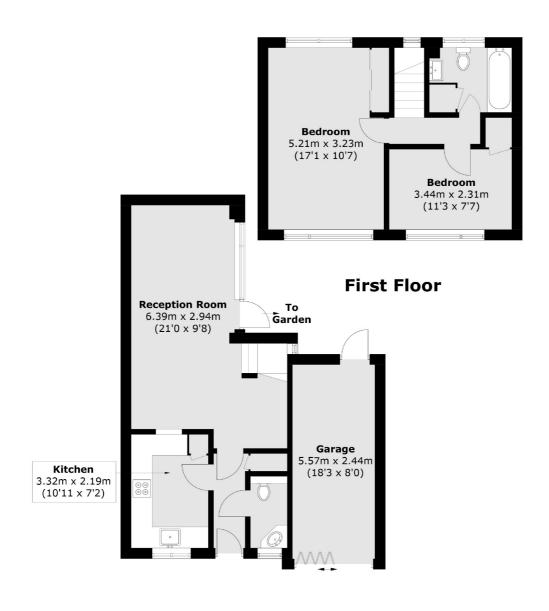

- Outstanding School Catchment Off Street Parking Two Double Bedrooms •
  Newly refurbished Garage Potential To Extend (STPP) •

Total area (approx.): 74.0 sq. m (796.5 sq. ft) Garage area (approx.): 13.5 sq. m (145.3 sq. ft)