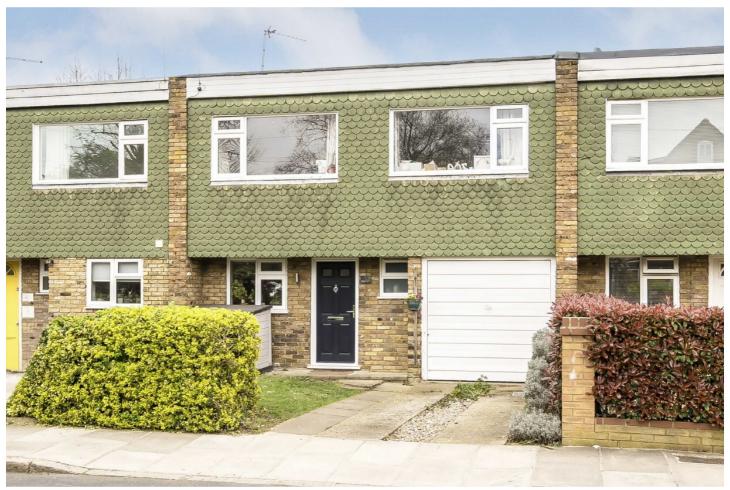

## Fifth Cross Road, TW2

£699,950

Situated on a popular road, this two bedroom home is offered to the market in great decorative order. Benefitting from a newly refurbished kitchen and family bathroom, a spacious open plan lounge with doors opening onto a walled garden. Further benefits include off street parking, original wood block flooring and a garage which has potential to convert into a third bedroom/ study.

- Outstanding School Catchment Off Street Parking Two Double Bedrooms •
  Newly refurbished Garage Potential To Extend (STPP) •

Total area (approx.): 74.0 sq. m (796.5 sq. ft) Garage area (approx.): 13.5 sq. m (145.3 sq. ft)