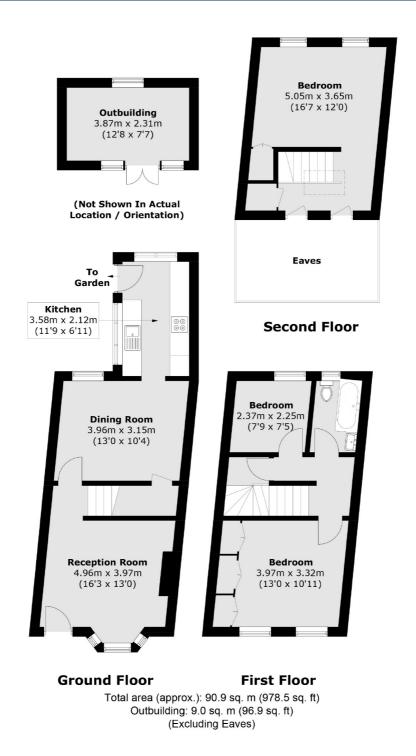

## Sherland Road, TW1

An immaculately presented family home in central Twickenham. Accommodation is spread over three floors and has two reception rooms, a shaker style kitchen, three bedrooms, a family bathroom and a pretty garden with a heated studio.

- Three Bedrooms Off-Street Parking Central Location •
- Side Access West Facing Garden Potential To Extend (STPP) •

£920,000