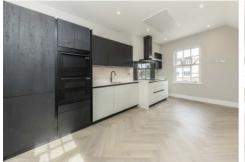

## Whitton Road, TW1

£2,350 PCM

This stunning first floor apartment has been newly converted to an extremely high standard. Offering two double bedrooms, high specification kitchen and bathroom and a good sized reception room. This modern converted residence boasts a premium finish throughout with ample natural light, premium integrated appliances including a Quooker Pro tap, and an abundance of storage. The large reception room boasts Herringbone engineered Oak flooring and the three piece bathroom benefits from Grohe fittings, stylish tiling and ambient lighting. The property also comes with the right to apply for one residents parking permit.