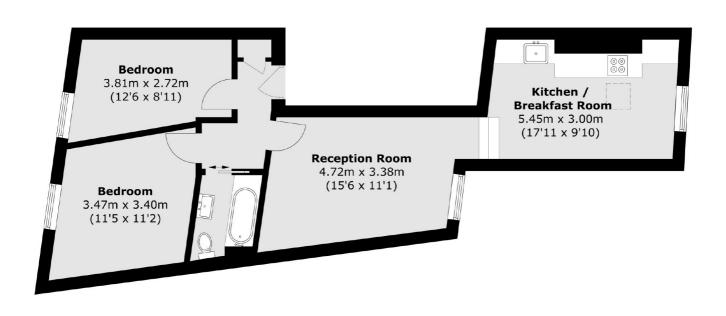

## Whitton Road, TW1

£2,350 PCM

This stunning first floor apartment has been newly converted to an extremely high standard. Offering two double bedrooms, high specification kitchen and bathroom and a good sized reception room. This modern converted residence boasts a premium finish throughout with ample natural light, premium integrated appliances including a Quooker Pro tap, and an abundance of storage. The large reception room boasts Herringbone engineered Oak flooring and the three piece bathroom benefits from Grohe fittings, stylish tiling and ambient lighting. The property also comes with the right to apply for one residents parking permit.

- First Floor Property Communal Bike Storage Newly Renovated •
- Integrated Appliances
  Central Location
  Close to Station

Total area (approx.): 58 sq. m (624.3 sq. ft)

Snellers Twickenham Lettings 64-66 Heath Road Twickenham TW1 4BX 020 8892 5678 twickenhamlettings@snellers.co.uk