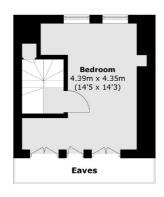

## **Second Floor**

**Ground Floor** 

First Floor

Total area (approx.): 67.4 sq. m (725.5 sq. ft) (Excluding Eaves)

Snellers Twickenham Sales 64-66 Heath Road Twickenham TW1 4BX 020 8892 5555 twickenhamsales@snellers.co.uk