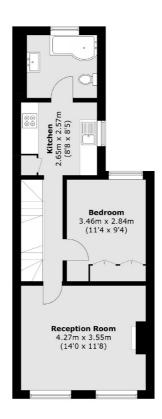

## **Second Floor**

**Ground Floor** 

First Floor

Total area (approx.): 67.4 sq. m (725.5 sq. ft) (Excluding Eaves)

Snellers Twickenham Sales 64-66 Heath Road Twickenham TW1 4BX 020 8892 5555 twickenhamsales@snellers.co.uk