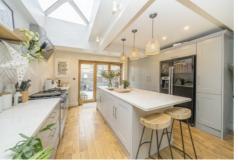

## **Hamilton Road, TW2**

£749,950

This stunning mid-terrace Victorian cottage has been tastefully modernised and rear extended. Downstairs there is a cosy front living room and a beautiful bespoke open plan kitchen dining room with bi-fold doors leading to the sunny west facing garden. Upstairs has two good sized double bedrooms and a modern family bathroom.