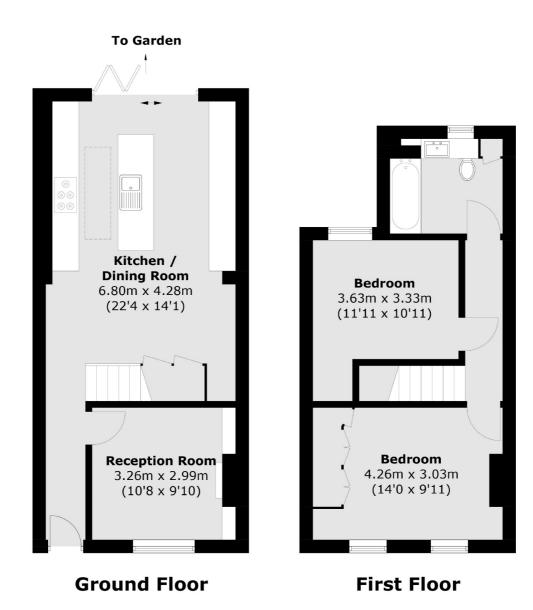

## **Hamilton Road, TW2**

£749,950

This stunning mid-terrace Victorian cottage has been tastefully modernised and rear extended. Downstairs there is a cosy front living room and a beautiful bespoke open plan kitchen dining room with bi-fold doors leading to the sunny west facing garden. Upstairs has two good sized double bedrooms and a modern family bathroom.

- Immaculately Presented Victorian Cottage Two Bedrooms West Facing Garden Upstairs Bathroom Sought After Location •

Total area (approx.): 77.7 sq. m (836.3 sq. ft)

Snellers Twickenham Sales 64-66 Heath Road Twickenham TW1 4BX 020 8892 5555 twickenhamsales@snellers.co.uk