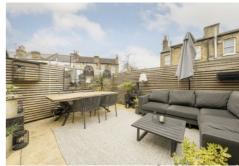

## **Hamilton Road, TW2**

£749,950

This stunning mid-terrace Victorian cottage has been tastefully modernised and rear extended. Downstairs there is a cosy front living room and a beautiful bespoke open plan kitchen dining room with bi-fold doors leading to the sunny west facing garden. Upstairs has two good sized double bedrooms and a modern family bathroom.