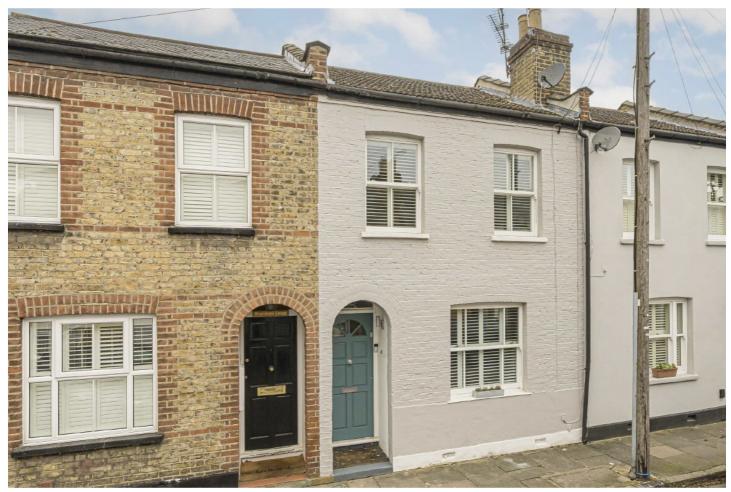

## **Hamilton Road, TW2**

£749,950

This stunning mid-terrace Victorian cottage has been tastefully modernised and rear extended. Downstairs there is a cosy front living room and a beautiful bespoke open plan kitchen dining room with bi-fold doors leading to the sunny west facing garden. Upstairs has two good sized double bedrooms and a modern family bathroom.

- Immaculately Presented Victorian Cottage Two Bedrooms West Facing Garden Upstairs Bathroom Sought After Location •

Total area (approx.): 77.7 sq. m (836.3 sq. ft)

Snellers Twickenham Sales 64-66 Heath Road Twickenham TW1 4BX 020 8892 5555 twickenhamsales@snellers.co.uk