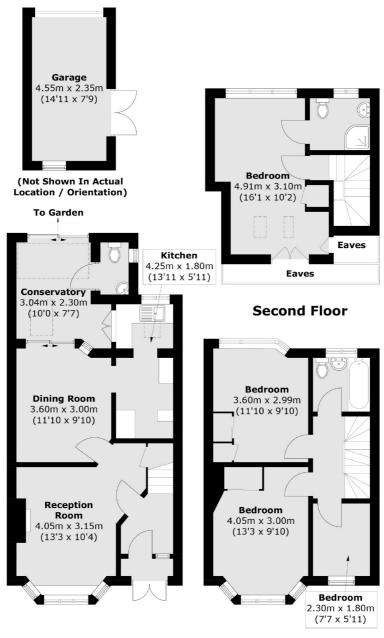

### **Ground Floor**

#### **First Floor**

Total area (approx.): 109.3 sq. m (1,176.5 sq. ft) Garage area (approx.): 10.9 sq. m (117.3 sq. ft) (Excluding Eaves)

Snellers Twickenham Sales 64-66 Heath Road Twickenham TW1 4BX 020 8892 5555 twickenhamsales@snellers.co.uk