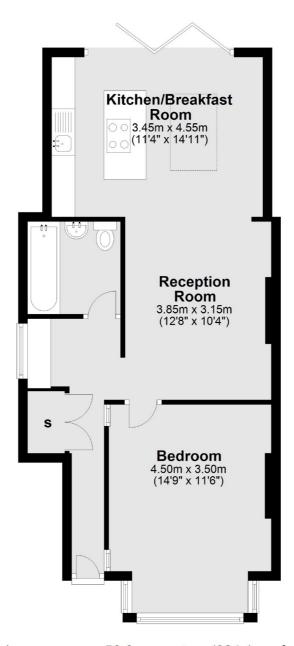

## **Ground Floor**

Total area: approx. 58.0 sq. metres (624.1 sq. feet)

Snellers Twickenham Sales 64-66 Heath Road Twickenham TW1 4BX 020 8892 5555 twickenhamsales@snellers.co.uk

Energy Rating: C We aim to make our particulars both accurate and reliable. However they are not guaranteed; nor do they form part of an offer or contract. If you require clarification on any points then please contact us, especially if you're traveling some distance to view. Please note that appliances and heating systems have not been tested and therefore no warranties can be given as to their good working order