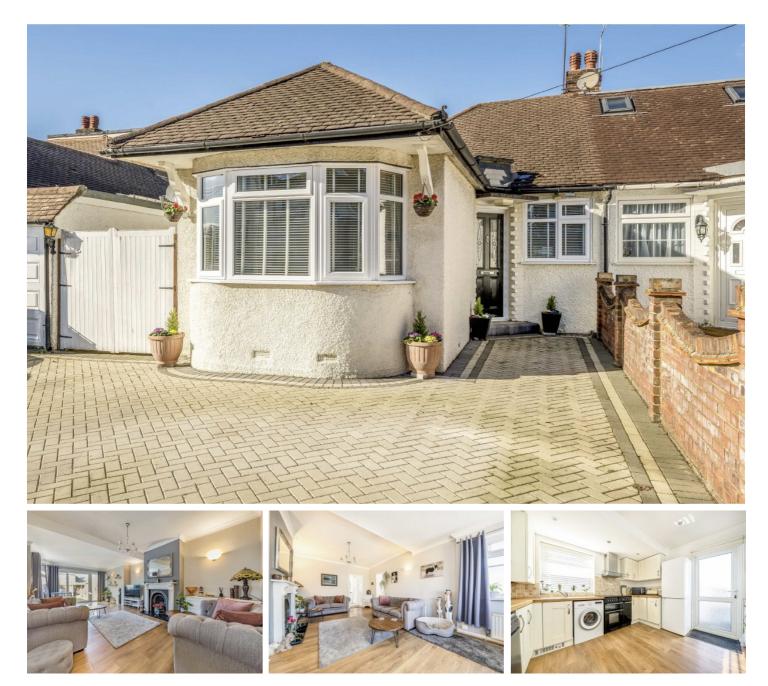

## Villiers Avenue, TW2

This modernised three bedroom semi detached bungalow is presented in excellent condition throughout. Benefiting from off street parking to the front, side access, potential to extend (STPP), a detached garage and a sunny West facing rear garden.

Villiers Avenue is located in the popular Woodlawn Estate leading to the River Crane and Crane Park. Both Whitton high street and Whitton station are just over a mile away which offers you a fast link to London Waterloo and a number of good schools nearby.

- Popular Location Three Bedrooms Sunny Garden •
  Off Street Parking Modern Finish Great School Catchment •

£640,000