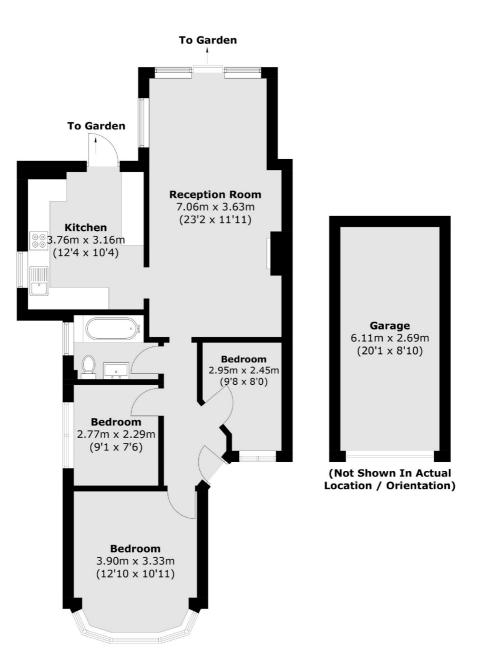

## SNELLERS ESTATE AGENTS

Total area (approx.): 72.4 sq. m (779.3 sq. ft) Garage area (approx.): 16.5 sq. m (177.6 sq. ft)

Snellers Twickenham Sales 64-66 Heath Road Twickenham TW1 4BX 020 8892 5555 twickenhamsales@snellers.co.uk