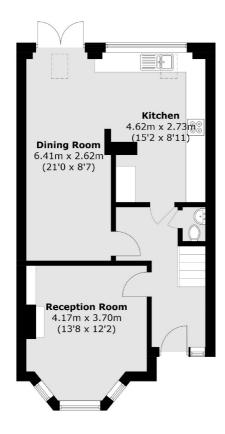

## **Court Way, TW2**

£975,000

Situated less than half a mile from Twickenham Station with fast links into London Waterloo, this well portioned, loft extended family home benefits from two receptions rooms, a downstairs WC, family bathroom plus an en-suite with radiator and under floor heating, a large rear garden with a shed with electricity and potential to rear extend (STPP).

Court Way is a sought-after residential road in Twickenham sitting within the catchment area for many excellent schools and within close distance to Twickenham High Street.

- Four Bedrooms Two Bathrooms Two Reception Rooms •
- 0.4 miles to Station
   Great Location
   Potential To Extend

## **Ground Floor**

**First Floor** 

Total area (approx.): 119.5 sq. m (1,286.3 sq. ft) (Excluding Eaves)

Snellers Twickenham Sales 64-66 Heath Road Twickenham **TW1 4BX** 020 8892 5555 twickenhamsales@snellers.co.uk