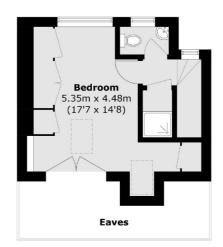

### **Second Floor**

## **Ground Floor**

**First Floor** 

Total area (approx.): 119.5 sq. m (1,286.3 sq. ft) (Excluding Eaves)

Snellers Twickenham Sales 64-66 Heath Road Twickenham **TW1 4BX** 020 8892 5555 twickenhamsales@snellers.co.uk