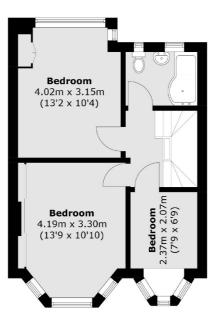

## **Court Way, TW2**

£975,000

Situated less than half a mile from Twickenham Station with fast links into London Waterloo, this well portioned, loft extended family home benefits from two receptions rooms, a downstairs WC, family bathroom plus an en-suite with radiator and under floor heating, a large rear garden with a shed with electricity and potential to rear extend (STPP).

Court Way is a sought-after residential road in Twickenham sitting within the catchment area for many excellent schools and within close distance to Twickenham High Street.

- Four Bedrooms Two Bathrooms Two Reception Rooms •
- 0.4 miles to Station
   Great Location
   Potential To Extend

## **Ground Floor**

**First Floor** 

Total area (approx.): 119.5 sq. m (1,286.3 sq. ft) (Excluding Eaves)

Snellers Twickenham Sales 64-66 Heath Road Twickenham **TW1 4BX** 020 8892 5555 twickenhamsales@snellers.co.uk