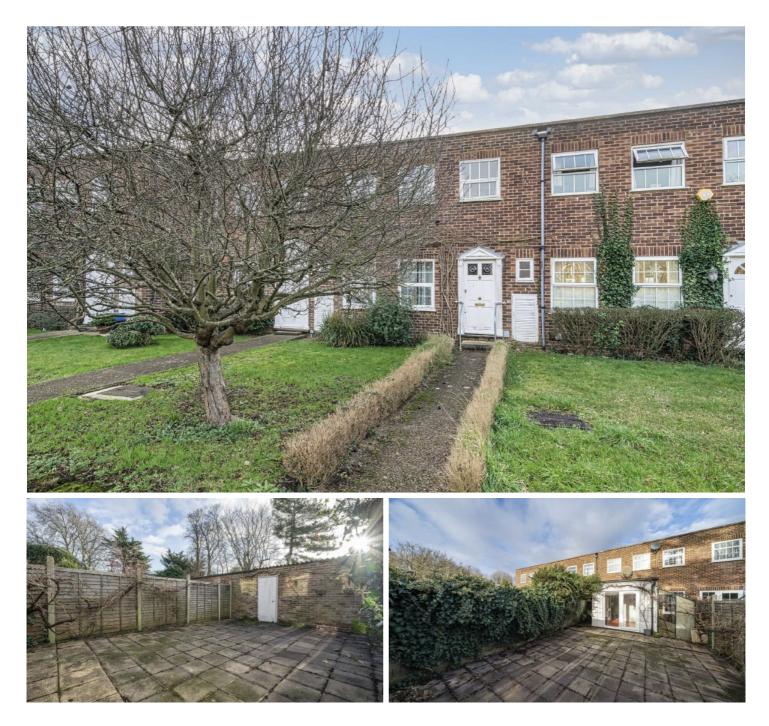

## Lancaster Place, TW1

Offered to the market with no onward chain, this three bedroom home has lots of potential. Benefitting from a desirable location, this property comes with the advantages of a garage, sunny garden and over 1100 sq ft of living space.

Lancaster Place is located in a beautiful quiet cul-de-sac only a quarter of a mile from Twickenham Station, with the added benefit of Moormead Park and St Margaret's Station and Village just a few streets away.

- Three Bedrooms 
  Popular Location 
  Garage
- Outstanding School Catchment Sunny Garden No Chain •

£865,000