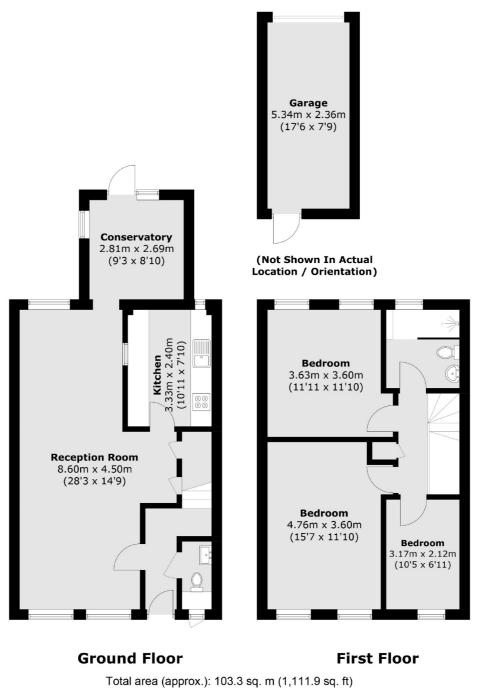

## SNELLERS ESTATE AGENTS

Garage: 12.7 sq. m (136.7 sq. ft)

Snellers Twickenham Sales 64-66 Heath Road Twickenham TW1 4BX 020 8892 5555 twickenhamsales@snellers.co.uk

Energy Rating: C We aim to make our particulars both accurate and reliable. However they are not guaranteed; nor do they form part of an offer or contract. If you require clarification on any points then please contact us, especially if you're traveling some distance to view. Please note that appliances and heating systems have not been tested and therefore no warranties can be given as to their good working order