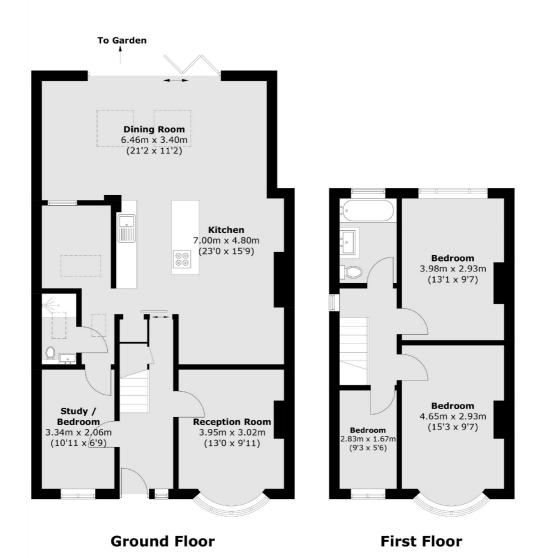

## **Lyndhurst Avenue, TW2**

£735,000

This semi detached family home has been tastefully modernised and extended and benefits from having two reception rooms, four bedrooms, a large garden, off-street parking and potential to extend further (STPP). The ground floor further benefits from a fourth bedroom/study with five large Velux windows leading on to a shower room and utility. The kitchen/dining area is very much a spectacular space and is perfect for the family and entertaining.

- Semi Detached Well Presented Two Reception Rooms •
- Large Garden
  Off Street Parking
  Close to Good Schools

Total area (approx.): 122.9 sq. m (1,322.9 sq. ft)

Snellers Twickenham Sales 64-66 Heath Road Twickenham TW1 4BX 020 8892 5555 twickenhamsales@snellers.co.uk