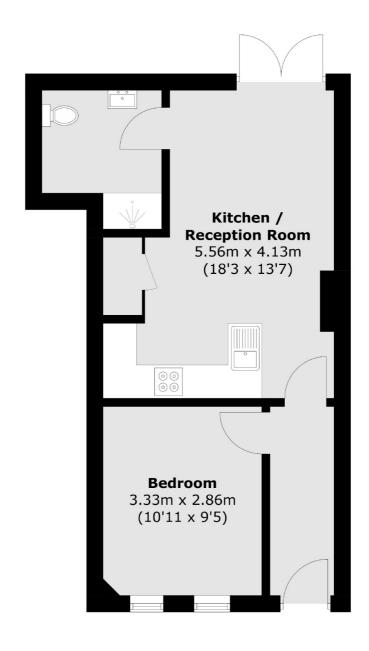

## **Hampton Road, TW2**

£349,950

This recently refurbished ground floor garden flat is beautifully presented throughout and is being sold with no onward chain. This property benefits from a double bedroom, open plan kitchen/reception and a south facing private garden.

- South Facing Garden Popular Location Fully Refurbished •
  No Onward Chain One Double Bedroom Great Transport Links •

Total area (approx.): 40.2 sq. m (432.7 sq. ft)

Snellers Twickenham Sales 64-66 Heath Road Twickenham TW1 4BX 020 8892 5555 twickenhamsales@snellers.co.uk