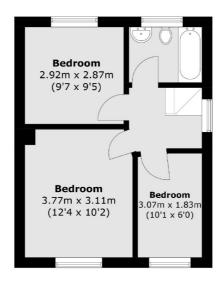

## **First Floor**

**Ground Floor** 

Total area (approx.): 72.3 sq. m (778.2 sq. ft)

Snellers Twickenham Sales 64-66 Heath Road Twickenham TW1 4BX 020 8892 5555 twickenhamsales@snellers.co.uk

Energy Rating: D We aim to make our particulars both accurate and reliable. However they are not guaranteed; nor do they form part of an offer or contract. If you require clarification on any points then please contact us, especially if you're traveling some distance to view. Please note that appliances and heating systems have not been tested and therefore no warranties can be given as to their good working order