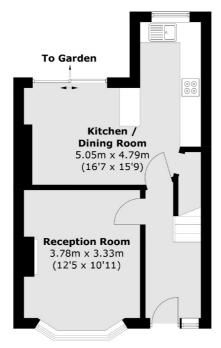

## **First Floor**

**Ground Floor** 

Total area (approx.): 72.3 sq. m (778.2 sq. ft)

Snellers Twickenham Sales 64-66 Heath Road Twickenham TW1 4BX 020 8892 5555 twickenhamsales@snellers.co.uk

Energy Rating: D We aim to make our particulars both accurate and reliable. However they are not guaranteed; nor do they form part of an offer or contract. If you require clarification on any points then please contact us, especially if you're traveling some distance to view. Please note that appliances and heating systems have not been tested and therefore no warranties can be given as to their good working order