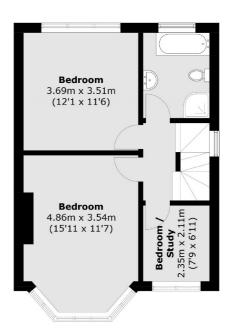

On the first floor you will find three bedrooms, family bathroom and stairs leading to a further two bedrooms with independent shower room. Further benefits include off street parking, a smart EV charger and a very large rear garden circa 100ft.

## **Second Floor**

**Ground Floor** 

**First Floor** 

Total area (approx.): 154.1 sq. m (1,658.7 sq. ft) (Excluding Eaves)

Snellers Twickenham Sales 64-66 Heath Road Twickenham TW1 4BX 020 8892 5555 twickenhamsales@snellers.co.uk