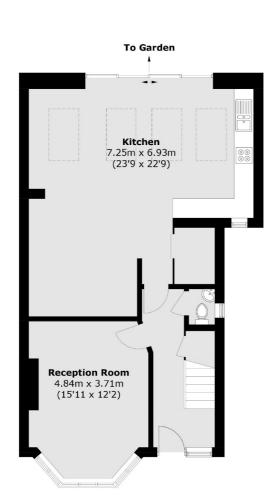

## Radnor Road, TW1

£1,450,000

A beautiful five bedroom semi detached family home in central Twickenham.

This beautiful 1930s home is on one of Twickenham's most sought after roads, providing fantastic living space throughout and offering a large reception room, kitchen/dining room with separate utility and WC.

## **Second Floor**

**Ground Floor** 

**First Floor** 

Total area (approx.): 154.1 sq. m (1,658.7 sq. ft) (Excluding Eaves)

Snellers Twickenham Sales 64-66 Heath Road Twickenham TW1 4BX 020 8892 5555 twickenhamsales@snellers.co.uk