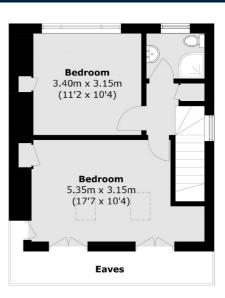

On the first floor you will find three bedrooms, family bathroom and stairs leading to a further two bedrooms with independent shower room. Further benefits include off street parking, a smart EV charger and a very large rear garden circa 100ft.

## **Second Floor**

**Ground Floor** 

**First Floor** 

Total area (approx.): 154.1 sq. m (1,658.7 sq. ft) (Excluding Eaves)

Snellers Twickenham Sales 64-66 Heath Road Twickenham TW1 4BX 020 8892 5555 twickenhamsales@snellers.co.uk