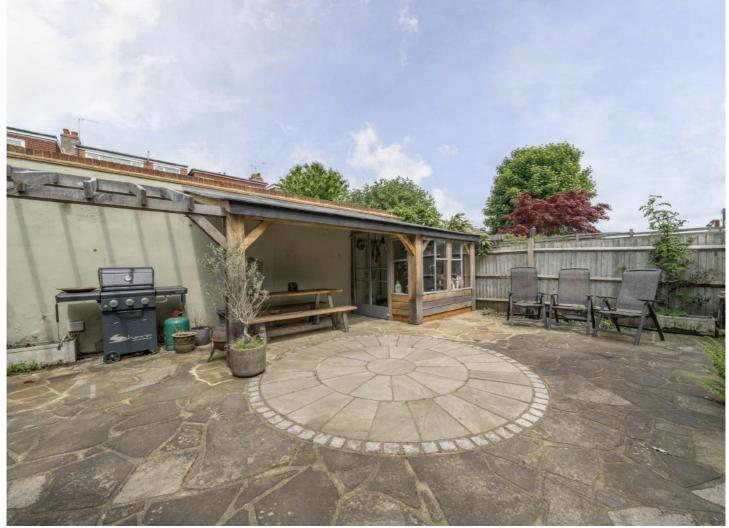

## **Riverview Gardens, TW1**

£1,250,000

A rarely available, detached Victorian family home on this sought after river road, moments from Strawberry Hill. Benefitting from a large front reception room, kitchen/dining area, utility/ study, four bedrooms, an en suite wet room and a garage at the side of the property.

On the ground floor there is a receiving hallway with downstairs w/c, a large front reception room with bay window and original features and a further dining area opening onto a large extended kitchen with further access onto a utility room and study area.

On the first floor there are three bedrooms with a modern family bathroom and a further double bedroom on the top floor with an en suite wet room.

There is also the added benefit of a garage at the side of the property.