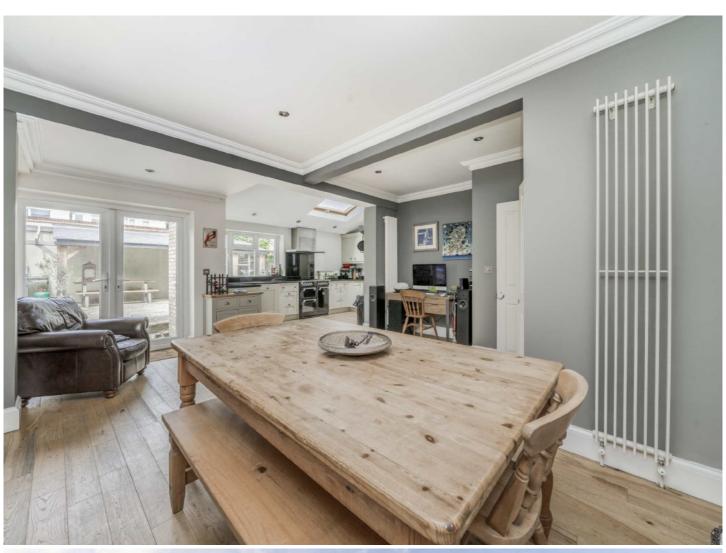

On the ground floor there is a receiving hallway with downstairs w/c, a large front reception room with bay window and original features and a further dining area opening onto a large extended kitchen with further access onto a utility room and study area.