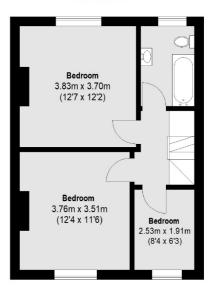

On the first floor there are three bedrooms with a modern family bathroom and a further double bedroom on the top floor with an en suite wet room.

There is also the added benefit of a garage at the side of the property.

## SNELLERS ESTATE AGENTS

(Not Shown In Actual Location / Orientation)

Second Floor

First Floor

Total area (approx.): 161.62 sq. m (1740 Sq. ft) (Including Garage & Excluding Eaves) Outbuilding:4.75 sq. m (51 Sq. ft)