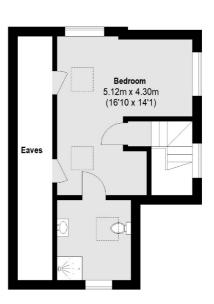

On the first floor there are three bedrooms with a modern family bathroom and a further double bedroom on the top floor with an en suite wet room.

There is also the added benefit of a garage at the side of the property.