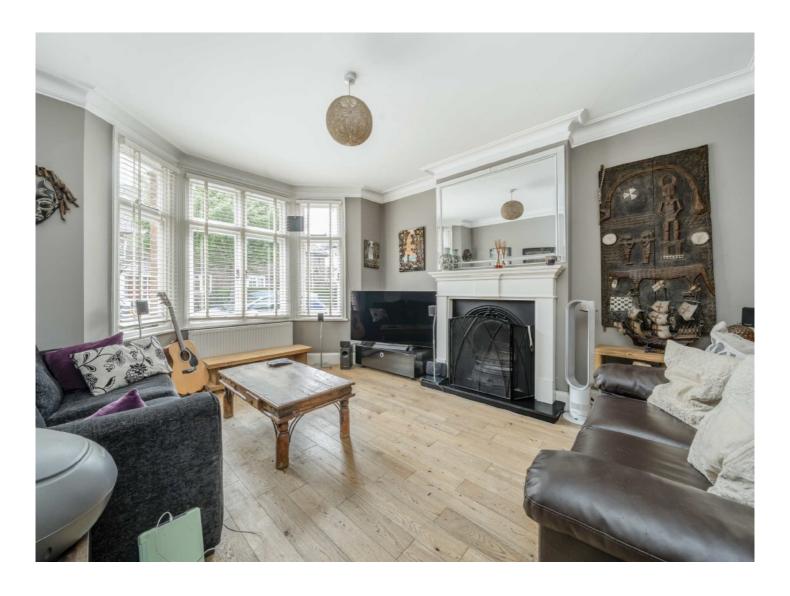

On the ground floor there is a receiving hallway with downstairs w/c, a large front reception room with bay window and original features and a further dining area opening onto a large extended kitchen with further access onto a utility room and study area.