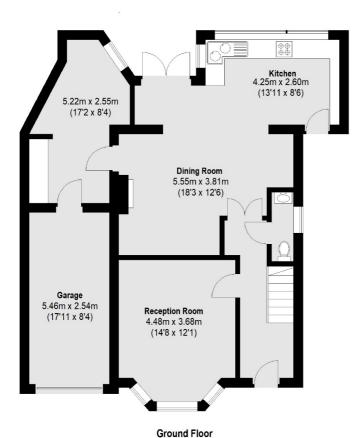

On the ground floor there is a receiving hallway with downstairs w/c, a large front reception room with bay window and original features and a further dining area opening onto a large extended kitchen with further access onto a utility room and study area.

On the first floor there are three bedrooms with a modern family bathroom and a further double bedroom on the top floor with an en suite wet room.

There is also the added benefit of a garage at the side of the property.