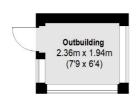

## SNELLERS ESTATE AGENTS

(Not Shown In Actual Location / Orientation)

Second Floor

First Floor

Total area (approx.): 161.62 sq. m (1740 Sq. ft) (Including Garage & Excluding Eaves) Outbuilding:4.75 sq. m (51 Sq. ft)