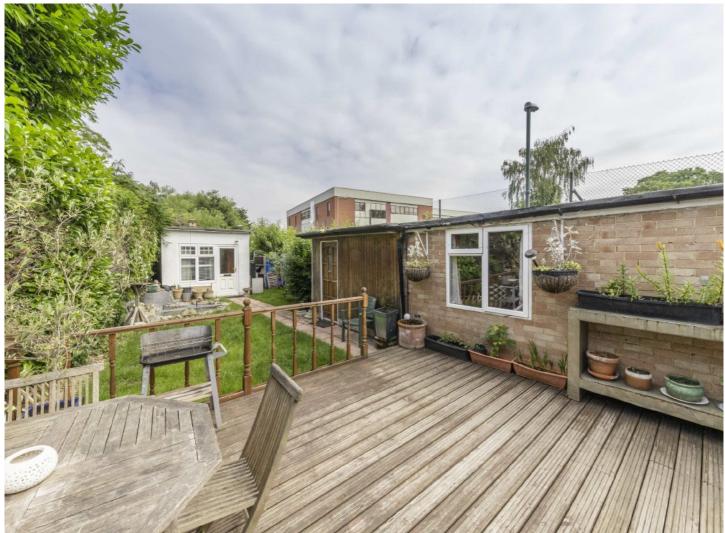

Upstairs there are three bedrooms, family bathroom and a master with ensuite shower room and access to the loft room.

Outside there are two studio rooms, one is an annex with it's own kitchenette and shower room. There is also a driveway and potential to extend further to the rear and do a dormer loft extension.