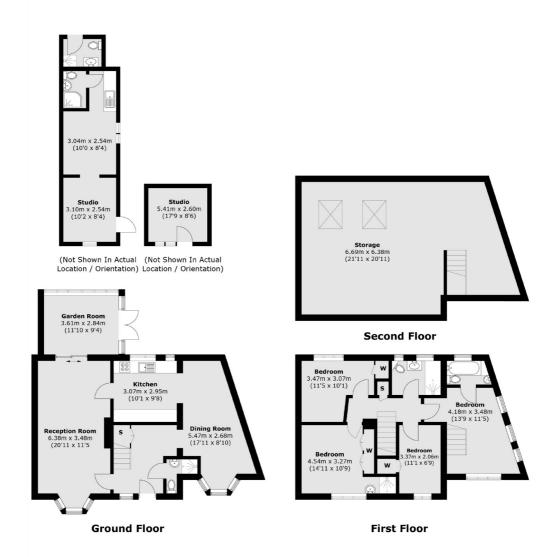

## **Craneford Way, TW2**

£1,075,000

Offered with no onward chain is this four bedroom semi detached family home on a corner plot which has a double storey side extension.

On the ground floor there is an entrance hallway, through reception to the left leading to the conservatory and kitchen open to the dining room.

Upstairs there are three bedrooms, family bathroom and a master with ensuite shower room and access to the loft room.

Outside there are two studio rooms, one is an annex with it's own kitchenette and shower room. There is also a driveway and potential to extend further to the rear and do a dormer loft extension.

## SNELLERS ESTATE AGENTS

Total area (approx.): 131.5 sq. m (1,415.3 sq. ft) Storage: 59 sq. m (635 sq. ft) Outbuildings: 31.3 sq. m (336.9 sq. ft)

Snellers Twickenham Sales 64-66 Heath Road Twickenham TW1 4BX 020 8892 5555 twickenhamsales@snellers.co.uk