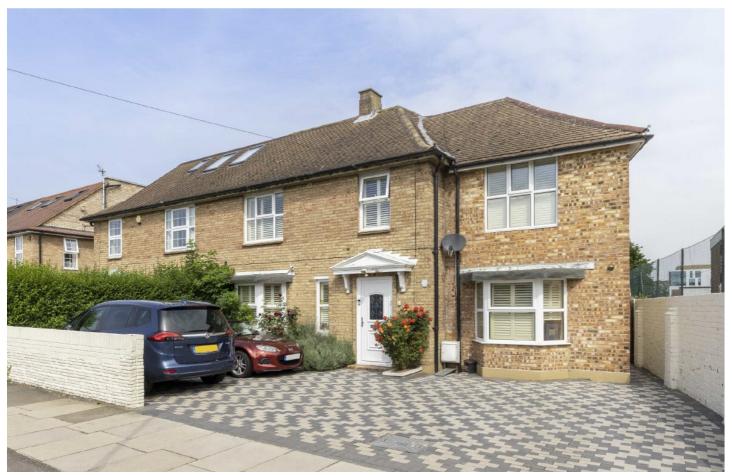

## **Craneford Way, TW2**

£1,075,000

Offered with no onward chain is this four bedroom semi detached family home on a corner plot which has a double storey side extension.

On the ground floor there is an entrance hallway, through reception to the left leading to the conservatory and kitchen open to the dining room.

Craneford Way overlooks Craneford Park and is just over half a mile from Twickenham Station and High Street with plenty of shops, bars and restaurants. It is also just over a mile to Orleans School and less than a mile to St Mary's School.

- Four Bedrooms Semi Detached Two Studios •
- Driveway No Onward Chain 0.6m to Twickenham Station •