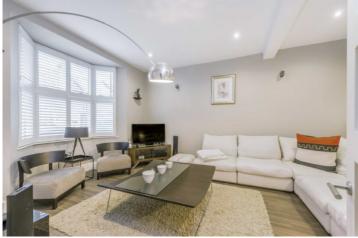

On the ground floor at the front of the house is an elegant reception room which has a bay window and shutters. At the rear of the house there is a large open plan kitchen/dining/family room providing plenty of space for entertaining or for your family just to relax. With french doors leading outside, there is a double glazed conservatory with underfloor heating suitable for a formal dining room, home office or playroom.