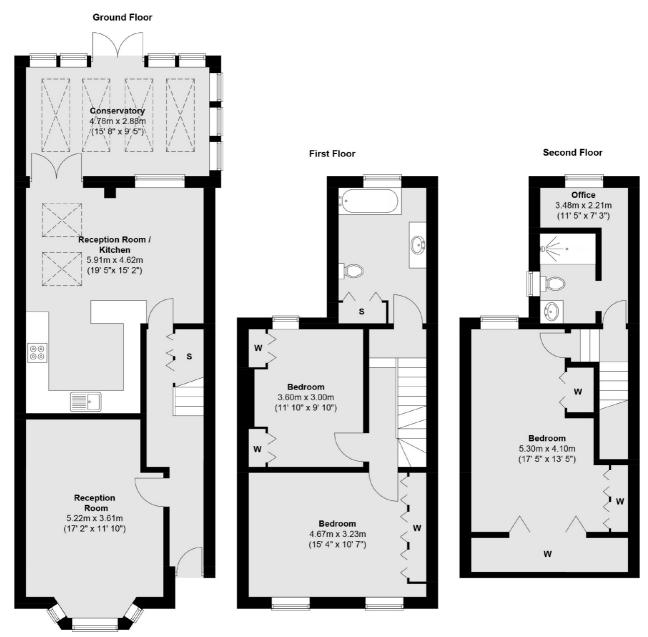

On the ground floor at the front of the house is an elegant reception room which has a bay window and shutters. At the rear of the house there is a large open plan kitchen/dining/family room providing plenty of space for entertaining or for your family just to relax. With french doors leading outside, there is a double glazed conservatory with underfloor heating suitable for a formal dining room, home office or playroom.

On the first floor, there are two double bedrooms both with built-in wardrobes. At the rear of the house there is a spacious family bathroom with a recently fitted contemporary style suite. On the top floor there is a huge master suite with a spacious bedroom having built-in wardrobes, and at the rear there is a 'home office' and a shower room.

## SNELLERS ESTATE AGENTS

Total area (approx.): 145.5 sq. m (1566 sq. ft)

Snellers Teddington Lettings 74 Broad Street Teddington TW11 8QX 020 8614 6140 teddingtonlettings@snellers.co.uk

Energy Rating: D We aim to make our particulars both accurate and reliable. However they are not guaranteed; nor do they form part of an offer or contract. If you require clarification on any points then please contact us, especially if you're traveling some distance to view. Please note that appliances and heating systems have not been tested and therefore no warranties can be given as to their good working order