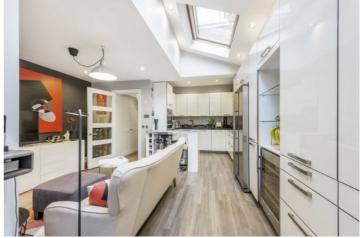

On the ground floor at the front of the house is an elegant reception room which has a bay window and shutters. At the rear of the house there is a large open plan kitchen/dining/family room providing plenty of space for entertaining or for your family just to relax. With french doors leading outside, there is a double glazed conservatory with underfloor heating suitable for a formal dining room, home office or playroom.