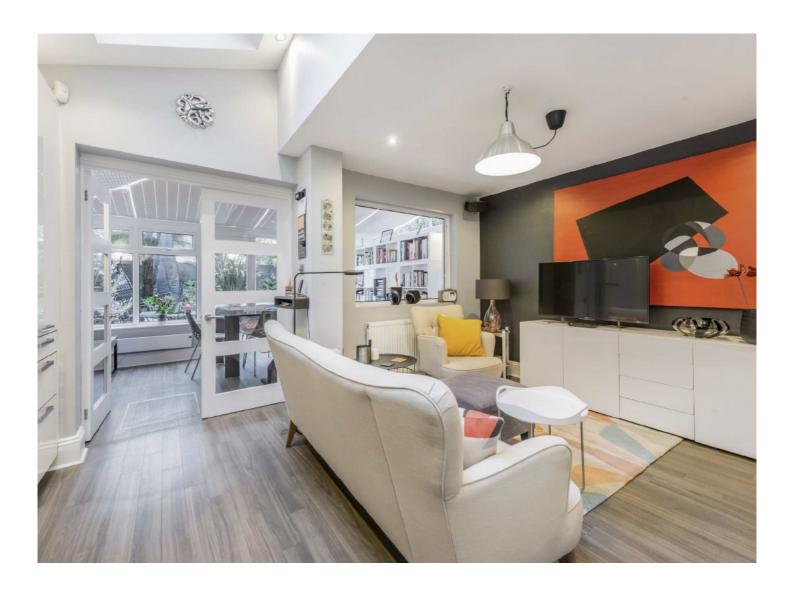

On the ground floor at the front of the house is an elegant reception room which has a bay window and shutters. At the rear of the house there is a large open plan kitchen/dining/family room providing plenty of space for entertaining or for your family just to relax. With french doors leading outside, there is a double glazed conservatory with underfloor heating suitable for a formal dining room, home office or playroom.