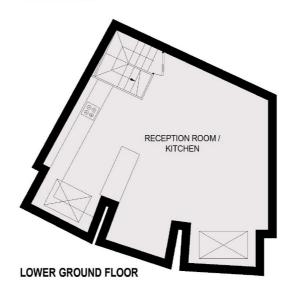

## **Kingston Lane, TW11**

£440,950

An incredible split-level two double bedroom apartment forming part of a handsome building. This apartment offers over 1,000 sq ft of immaculately presented living space and has off-street parking too.

- Two Double Bedrooms Enormous Reception Modern Kitchen •
- Modern Bathroom Reserved Parking •

**GROUND FLOOR** 

TOTAL APPROX. FLOOR AREA 1069 SQ. FT. (99.27 SQ. M.)

Snellers Teddington Sales 74 Broad Street Teddington TW11 8QX 020 8408 8040 teddingtonsales@snellers.co.uk