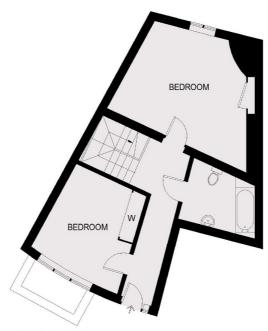

## **Kingston Lane, TW11**

£440,950

An incredible split-level two double bedroom apartment forming part of a handsome building. This apartment offers over 1,000 sq ft of immaculately presented living space and has off-street parking too.

- Two Double Bedrooms Enormous Reception Modern Kitchen •
- Modern Bathroom Reserved Parking •

**GROUND FLOOR** 

TOTAL APPROX. FLOOR AREA 1069 SQ. FT. (99.27 SQ. M.)

Snellers Teddington Sales 74 Broad Street Teddington TW11 8QX 020 8408 8040 teddingtonsales@snellers.co.uk