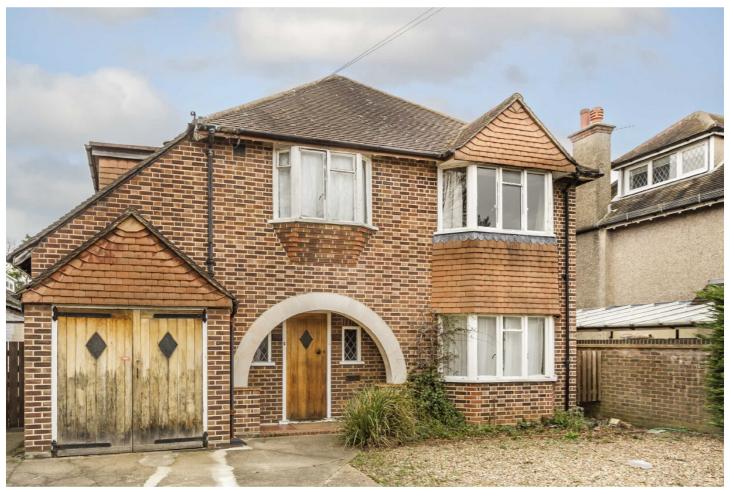

## St. Winifreds Road, TW11

£1,795 PCM

A charming and deceptively large one bedroom conversion flat with a private entrance. This property benefits from a large reception room, a newly fitted modern eat-in kitchen with direct access to a private garden and an off-street parking space. \*\*\*Rent includes central heating cost\*\*\*\*\*

St. Winifreds Road is Less than three quarters of a mile from Teddington station and close to the River Thames.

- Newly Refurbished Off Street Parking Private Garden •
- Modern kitchen
  Central Heating Included
  Close To River