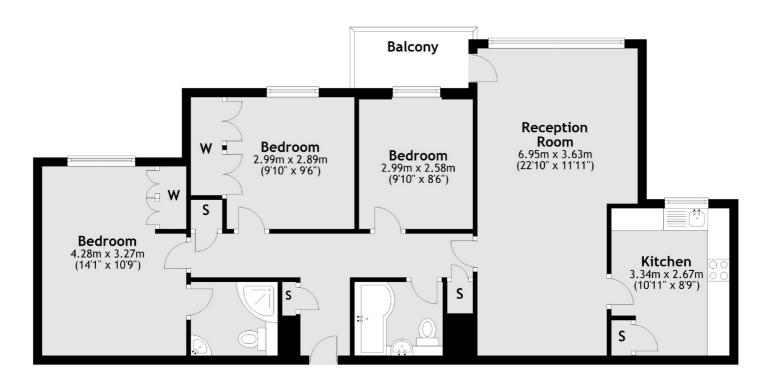

## Third Floor

Main area: Approx. 84.5 sq. metres (909.4 sq. feet)
Plus balconies, approx. 3.7 sq. metres (40.0 sq. feet)

Snellers Teddington Lettings 74 Broad Street Teddington TW11 8QX 020 8614 6140 teddingtonlettings@snellers.co.uk