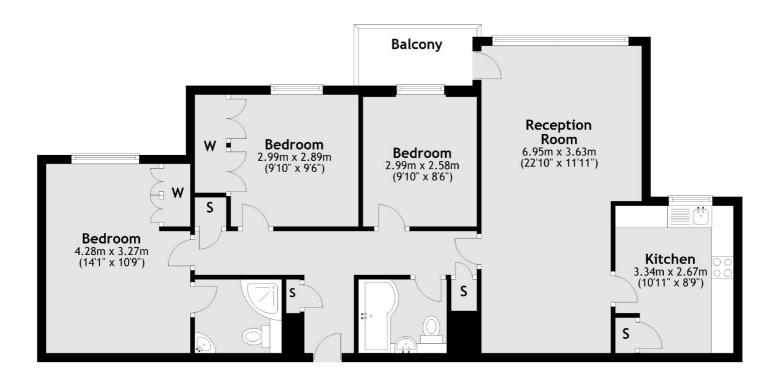

## Third Floor

Main area: Approx. 84.5 sq. metres (909.4 sq. feet)
Plus balconies, approx. 3.7 sq. metres (40.0 sq. feet)

Snellers Teddington Lettings 74 Broad Street Teddington TW11 8QX 020 8614 6140 teddingtonlettings@snellers.co.uk