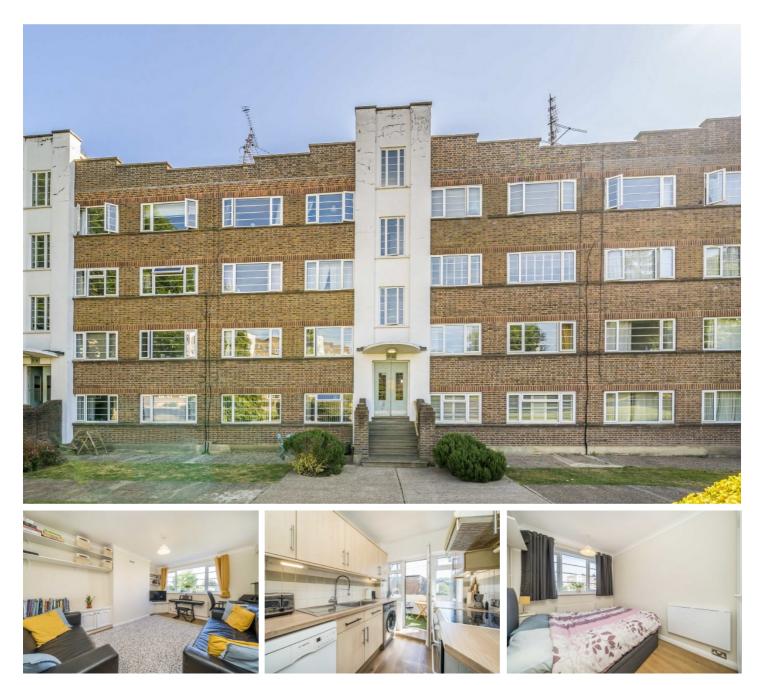

## Park Road, KT1

A lovely two double bedroom apartment forming part of an Art Deco development in a quiet cul-de-sac location. This apartment has fabulous open views to the front. This apartment offers almost 600 sq ft of beautifully presented living space and has the benefit of a private balcony and residents permit parking too.

Park Court is set within leafy communal gardens directly opposite Bushy Park, moments from Hampton Wick station and only 0.5 miles from Kingston town centre.

- Two Double Bedrooms Opposite Bushy Park Private Balcony •
- Off-Street Parking 
  Close To The Station 
  Fantastic Location

£429,950