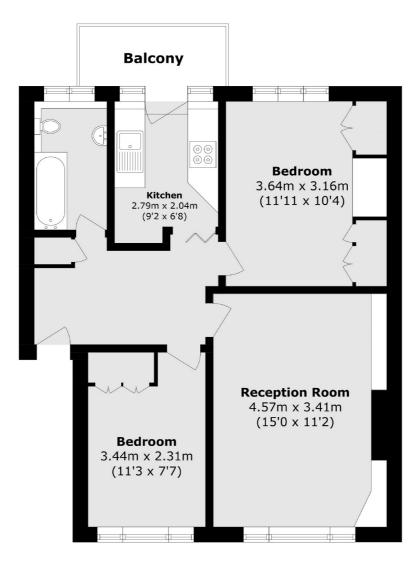

## SNELLERS ESTATE AGENTS

Total area (approx.): 54.2 sq. m (583.4 sq. ft) Balcony area (approx.): 3.3 sq. m (35.5 sq. ft)

Snellers Teddington Sales 74 Broad Street Teddington TW11 8QX 020 8408 8040 teddingtonsales@snellers.co.uk