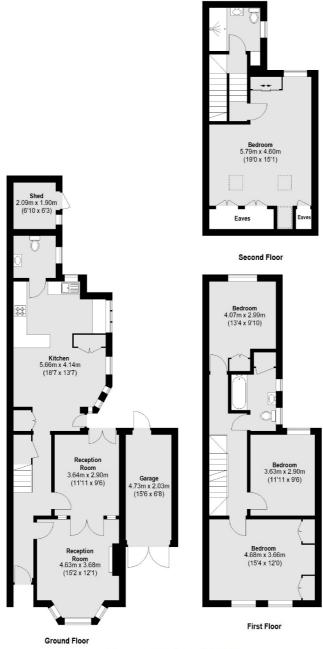

## Church Road, TW11

£4,295 PCM

A beautifully presented four double bedroom family home set in a highly sought after location benefitting from a large garden, off street parking and eat-in kitchen. The property has a bright and spacious double reception room with shutters and feature fireplace, a well-equipped modern kitchen and downstairs WC. The first floor boasts three double bedrooms and a family bathroom, while the second floor offers a large double bedroom with ample fitted storage space and a contemporary en-suite shower room. Further benefits include a large rear garden and private off street parking.

## SNELLERS ESTATE AGENTS

Total area (approx.):156.96 sq. m (1690 Sq. ft) (Excluding Eaves) Garage: 10.30 sq. m (111 Sq. ft) Shed: 4.16 sq. m (45 Sq. ft)

Snellers Teddington Lettings 74 Broad Street Teddington TW11 8QX 020 8614 6140 teddingtonlettings@snellers.co.uk