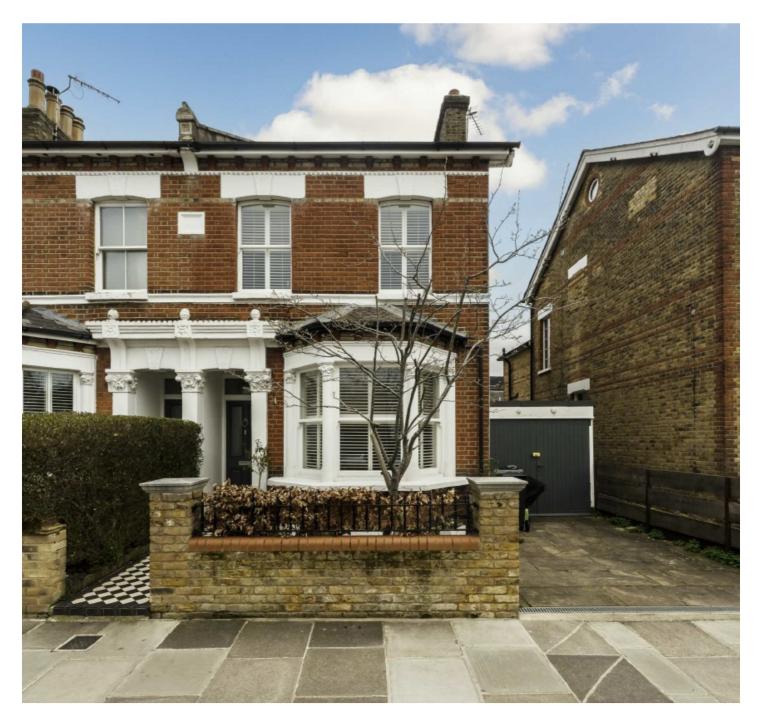

## Church Road, TW11

£4,295 PCM

A beautifully presented four double bedroom family home set in a highly sought after location benefitting from a large garden, off street parking and eat-in kitchen. The property has a bright and spacious double reception room with shutters and feature fireplace, a well-equipped modern kitchen and downstairs WC. The first floor boasts three double bedrooms and a family bathroom, while the second floor offers a large double bedroom with ample fitted storage space and a contemporary en-suite shower room. Further benefits include a large rear garden and private off street parking.

Church Road is a highly sought after location within a close proximity to the Teddington High Street with its array of independent shops, bars and restaurants. Teddington Mainline Station is close by along with some outstanding local schools.