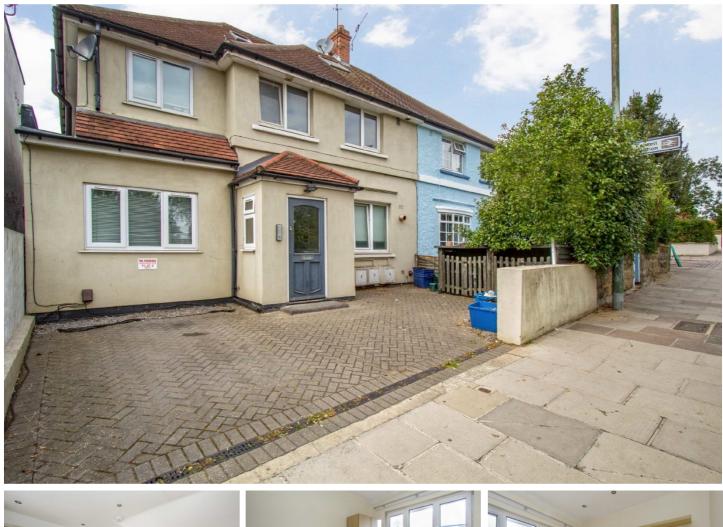

## Stanley Road, TW11

A modern two double bedroom duplex apartment situated close to Fulwell train station and local amenities. The property has an open plan living room with modern fitted kitchen, two double bedrooms, luxury bathroom and allocated parking.

Stanley Road is conveniently located just off of Teddington High Street making it only a short distance to the array of shops, cafes, bars and restaurants.

- Two Double Bedrooms
  Open Plan Kitchen
  Close To Fulwell Train Station
- Allocated parking 
  Split Level 
  Modern Bathroom