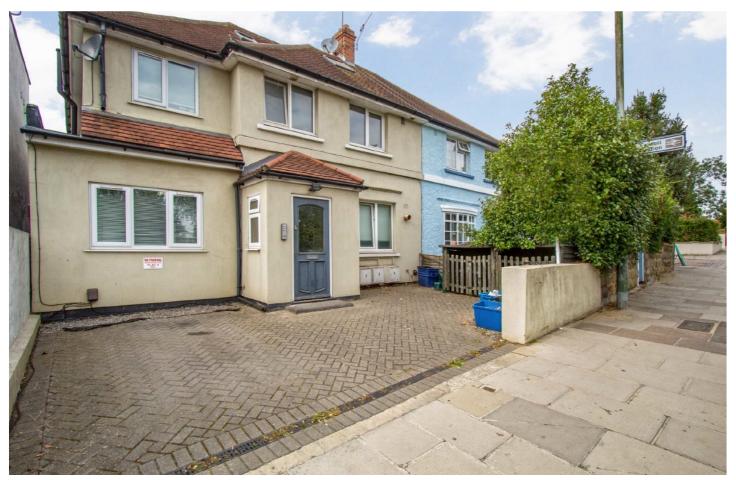

## Stanley Road, TW11

£1,900 PCM

A modern two double bedroom duplex apartment situated close to Fulwell train station and local amenities. The property has an open plan living room with modern fitted kitchen, two double bedrooms, luxury bathroom and allocated parking.

Stanley Road is conveniently located just off of Teddington High Street making it only a short distance to the array of shops, cafes, bars and restaurants.

- Two Bedrooms
  Open Plan Kitchen
  Close To Fulwell Train Station
  Allocated parking
  Split Level
  Modern Bathroom