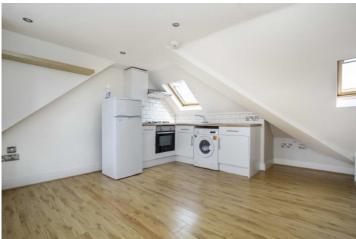

## Stanley Road, TW11

£1,900 PCM

A modern two double bedroom duplex apartment situated close to Fulwell train station and local amenities. The property has an open plan living room with modern fitted kitchen, two double bedrooms, luxury bathroom and allocated parking.

Stanley Road is conveniently located just off of Teddington High Street making it only a short distance to the array of shops, cafes, bars and restaurants.

- Two Bedrooms
  Open Plan Kitchen
  Close To Fulwell Train Station
  Allocated parking
  Split Level
  Modern Bathroom