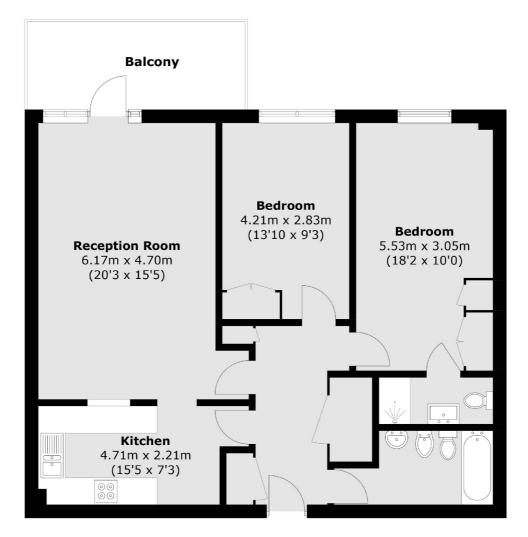

## SNELLERS ESTATE AGENTS

Total area (approx.): 86.6 sq. m (932.2 sq. ft) Balcony : 9.5 sq. m (102.2 sq. ft)

Snellers Teddington Sales 74 Broad Street Teddington TW11 8QX 020 8408 8040 teddingtonsales@snellers.co.uk