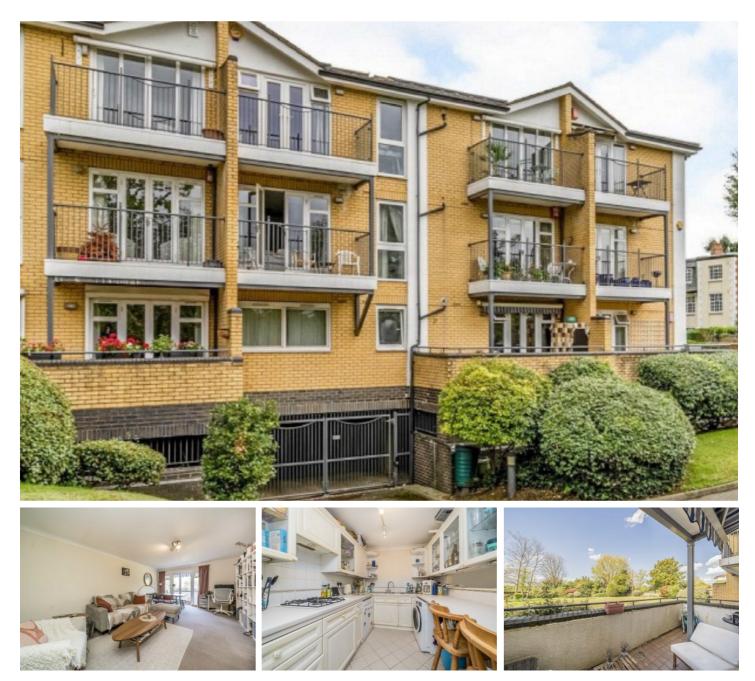

## Portsmouth Road, KT1

A bright and airy ground floor two bedroom apartment forming part of a very popular building situated opposite the River Thames. This apartment offers 932 sq ft of living space and has the advantage of residents parking, a balcony, shared freehold and no forward chain.

This building occupies a prominent corner position just opposite the River Thames. Kingston town centre is less than a mile away, and there are many places to eat and drink nearby. Kingston station is also close to hand.

- Large Reception Two Bedrooms Two Bathrooms •
  Kitchen Balcony Two Parking Spaces •

£549,950