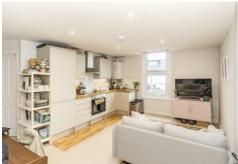

## **Cromwell Road, TW11**

£1,500 PCM

A well presented one bedroom apartment that has a beautiful modern finish throughout and is perfect for a single professional or couple. The property has wood flooring throughout and a open plan kitchen/lounge.

Cromwell Road is located in Central Teddington and is within walking distance to Teddington's station, High Street, popular shops and restaurants.

- One Double Bedroom Close to Station New Kitchen •
  Wooden Flooring Communal Gardens On-Street Parking •