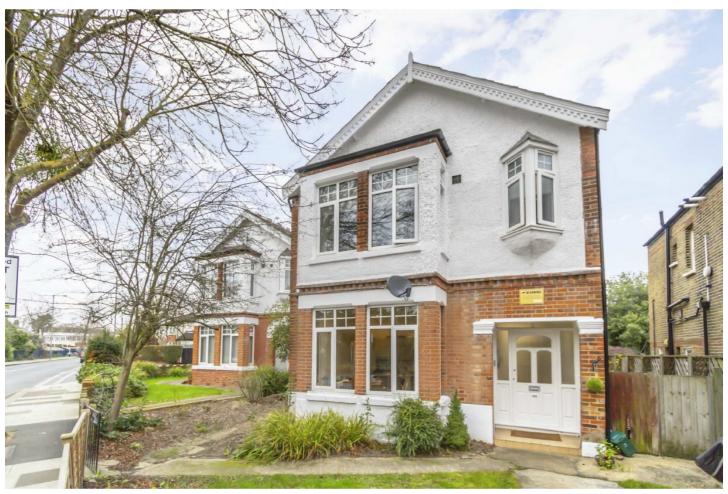

## **Cromwell Road, TW11**

£1,500 PCM

A well presented one bedroom apartment that has a beautiful modern finish throughout and is perfect for a single professional or couple. The property has wood flooring throughout and a open plan kitchen/lounge.

Cromwell Road is located in Central Teddington and is within walking distance to Teddington's station, High Street, popular shops and restaurants.

- One Double Bedroom Close to Station New Kitchen •
  Wooden Flooring Communal Gardens On-Street Parking •