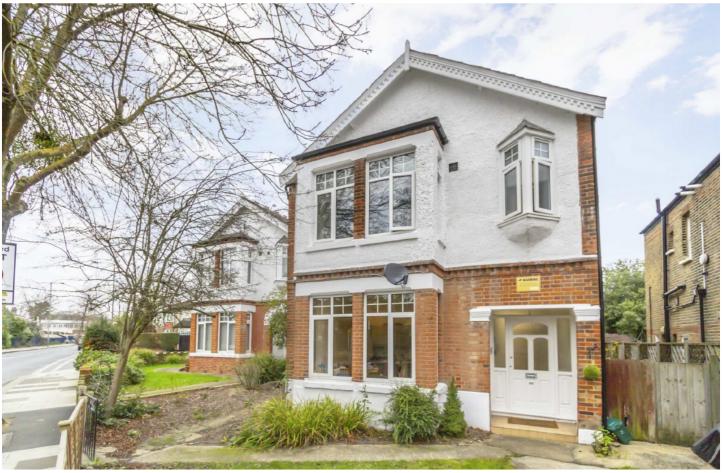

## **Cromwell Road, TW11**

£1,450 PCM

A well presented one bedroom apartment that has a beautiful modern finish throughout and is perfect for a single professional or couple. The property has wood flooring throughout and a open plan kitchen/lounge.

Cromwell Road is located in Central Teddington and is within walking distance to Teddington's station, High Street, popular shops and restaurants.

- One Double Bedroom Close to Station New Kitchen •
- Wooden Flooring Communal Gardens On-Street Parking •