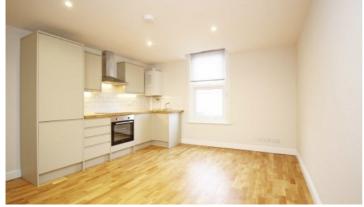

## **Cromwell Road, TW11**

£1,450 PCM

A well presented one bedroom apartment that has a beautiful modern finish throughout and is perfect for a single professional or couple. The property has wood flooring throughout and a open plan kitchen/lounge.

Cromwell Road is located in Central Teddington and is within walking distance to Teddington's station, High Street, popular shops and restaurants.

- One Double Bedroom Close to Station New Kitchen •
- Wooden Flooring Communal Gardens On-Street Parking •