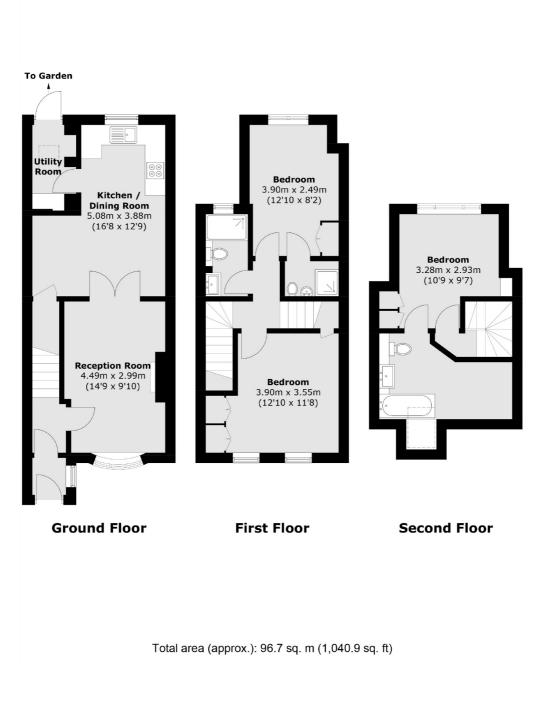

## Shacklegate Lane, TW11

£2,550 PCM

A three double bedroom house with two reception rooms, three bathrooms and a low maintenance private garden.

Shacklegate Lane is a quarter of a mile from Fulwell Station, under one mile from Teddington Station and is in the catchment area for St Mary's and St Peter's School as well as St James' Roman Catholic School.

- Three Bedrooms Open Plan Kitchen Three Bathrooms •
  Private Garden Outstanding Schools Catchment On Street Parking •

snellers.co.uk