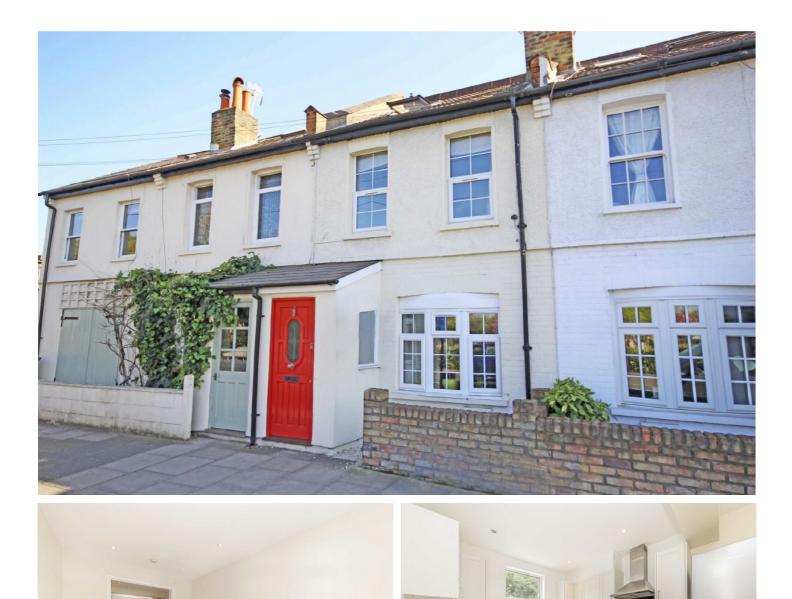

## Shacklegate Lane, TW11

£2,550 PCM

A three double bedroom house with two reception rooms, three bathrooms and a low maintenance private garden.

Shacklegate Lane is a quarter of a mile from Fulwell Station, under one mile from Teddington Station and is in the catchment area for St Mary's and St Peter's School as well as St James' Roman Catholic School.

- Three Bedrooms Open Plan Kitchen Three Bathrooms •
  Private Garden Outstanding Schools Catchment On Street Parking •

snellers.co.uk