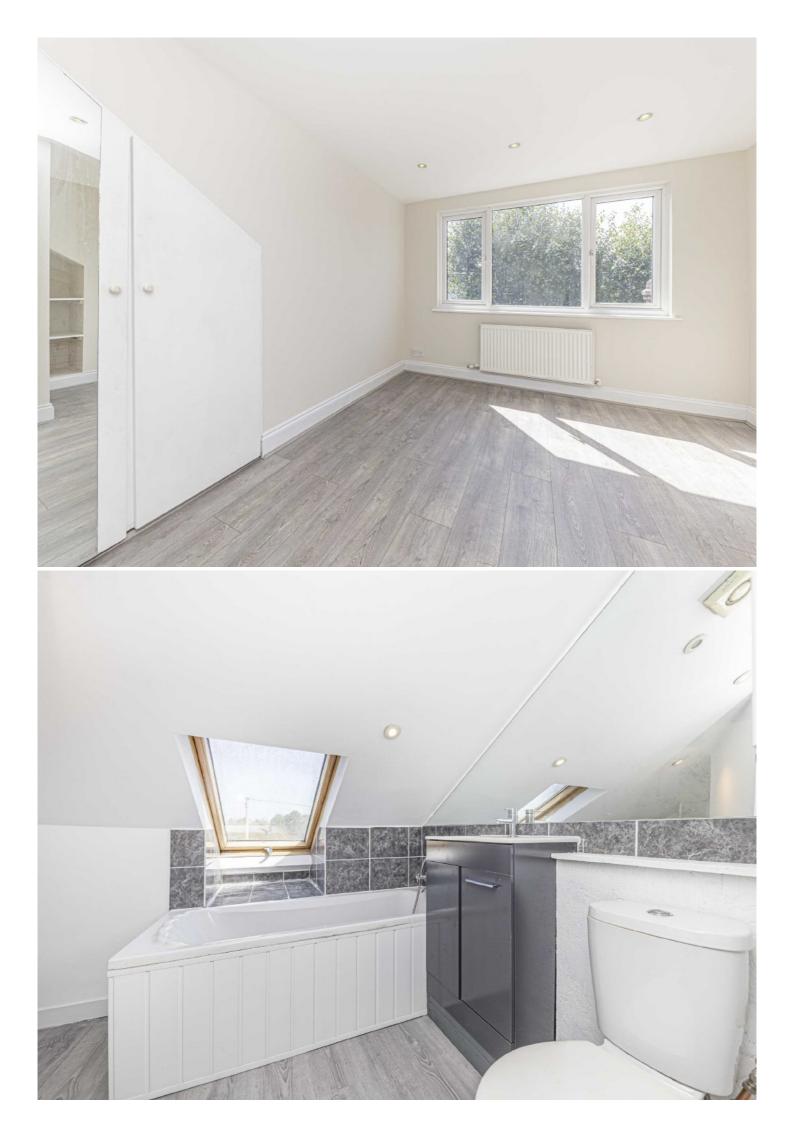

## Shacklegate Lane, TW11

£2,550 PCM

A three double bedroom house with two reception rooms, three bathrooms and a low maintenance private garden.

Shacklegate Lane is a quarter of a mile from Fulwell Station, under one mile from Teddington Station and is in the catchment area for St Mary's and St Peter's School as well as St James' Roman Catholic School.

- Three Bedrooms Open Plan Kitchen Three Bathrooms •
  Private Garden Outstanding Schools Catchment On Street Parking •

snellers.co.uk