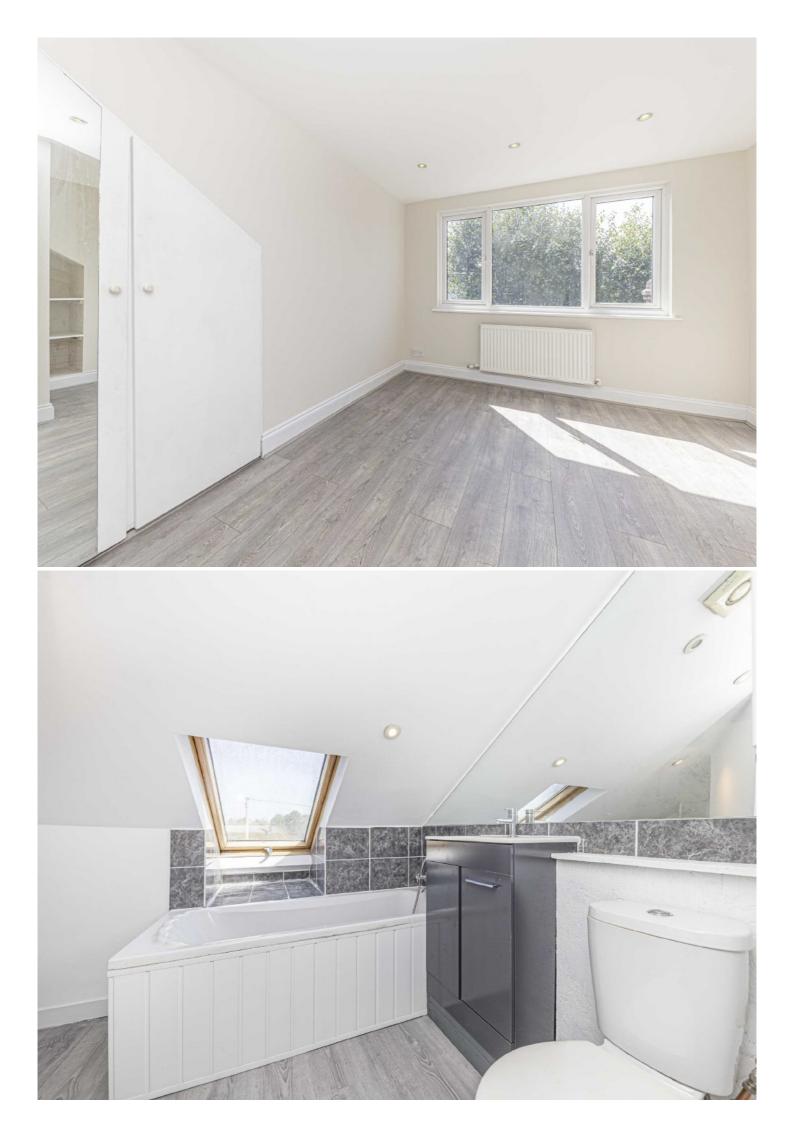

## Shacklegate Lane, TW11

£2,695 PCM

A brand newly refurbished three double bedroom house with two reception rooms, three bathrooms and a low maintenance private garden.

Shacklegate Lane is a quarter of a mile from Fulwell Station, under one mile from Teddington Station and is in the catchment area for St Mary's and St Peter's School as well as St James' Roman Catholic School.

- Three Bedrooms
  Newly Refurbished
  Open Plan Kitchen
  Three Bathrooms
  Private Garden
  Outstanding Schools Catchment