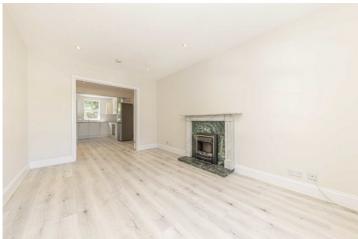

## Shacklegate Lane, TW11

£2,695 PCM

A brand newly refurbished three double bedroom house with two reception rooms, three bathrooms and a low maintenance private garden.

Shacklegate Lane is a quarter of a mile from Fulwell Station, under one mile from Teddington Station and is in the catchment area for St Mary's and St Peter's School as well as St James' Roman Catholic School.

- Three Bedrooms
  Newly Refurbished
  Open Plan Kitchen
  Three Bathrooms
  Private Garden
  Outstanding Schools Catchment