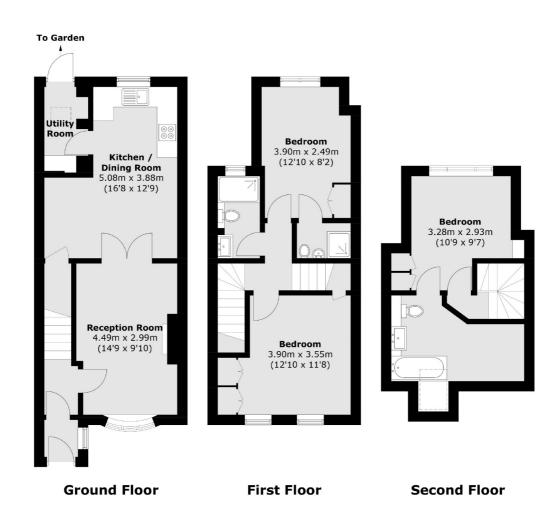

## SNELLERS ESTATE AGENTS

Total area (approx.): 96.7 sq. m (1,040.9 sq. ft)

Snellers Teddington Lettings 74 Broad Street Teddington TW11 8QX 020 8614 6140 teddingtonlettings@snellers.co.uk

Energy Rating: E We aim to make our particulars both accurate and reliable. However they are not guaranteed; nor do they form part of an offer or contract. If you require clarification on any points then please contact us, especially if you're traveling some distance to view. Please note that appliances and heating systems have not been tested and therefore no warranties can be given as to their good working order