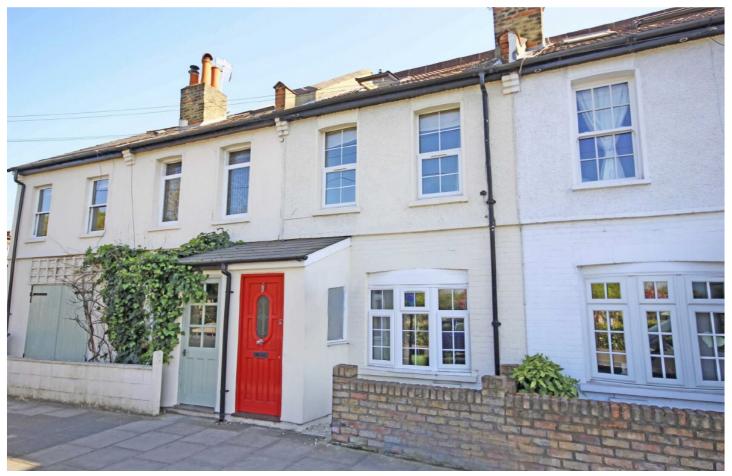

## Shacklegate Lane, TW11

£2,695 PCM

A brand newly refurbished three double bedroom house with two reception rooms, three bathrooms and a low maintenance private garden.

Shacklegate Lane is a quarter of a mile from Fulwell Station, under one mile from Teddington Station and is in the catchment area for St Mary's and St Peter's School as well as St James' Roman Catholic School.

- Three Bedrooms
  Newly Refurbished
  Open Plan Kitchen
  Three Bathrooms
  Private Garden
  Outstanding Schools Catchment