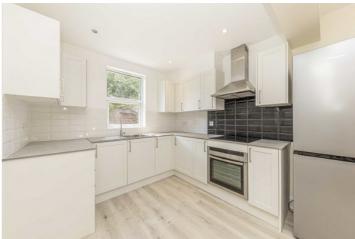

## Shacklegate Lane, TW11

£2,695 PCM

A brand newly refurbished three double bedroom house with two reception rooms, three bathrooms and a low maintenance private garden.

Shacklegate Lane is a quarter of a mile from Fulwell Station, under one mile from Teddington Station and is in the catchment area for St Mary's and St Peter's School as well as St James' Roman Catholic School.

- Three Bedrooms
  Newly Refurbished
  Open Plan Kitchen
  Three Bathrooms
  Private Garden
  Outstanding Schools Catchment