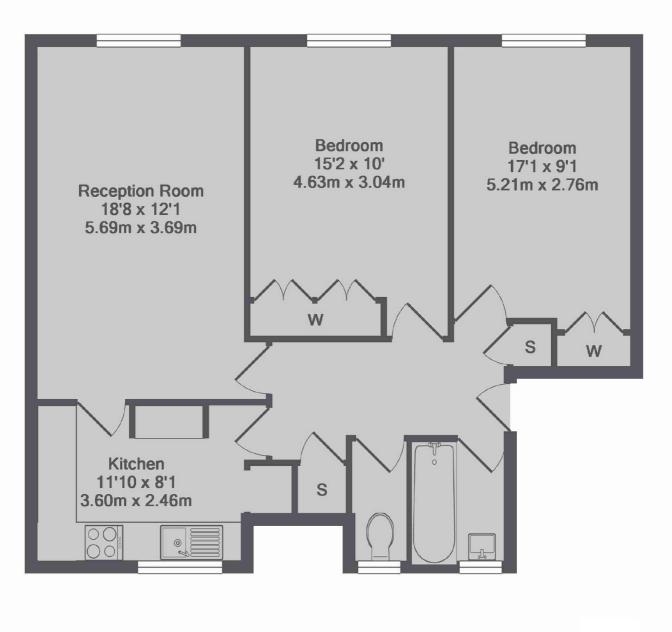

- Central Teddington Ground Floor Two Double Bedrooms •
  Good Storage Residents Parking Communal Gardens •

£1,795 PCM

Walpole Road, TW11 Total Approx. Floor Area 749 Sq.Ft. (69.6 Sq.M.)

Snellers Teddington Lettings 74 Broad Street Teddington TW11 8QX 020 8614 6140 teddingtonlettings@snellers.co.uk