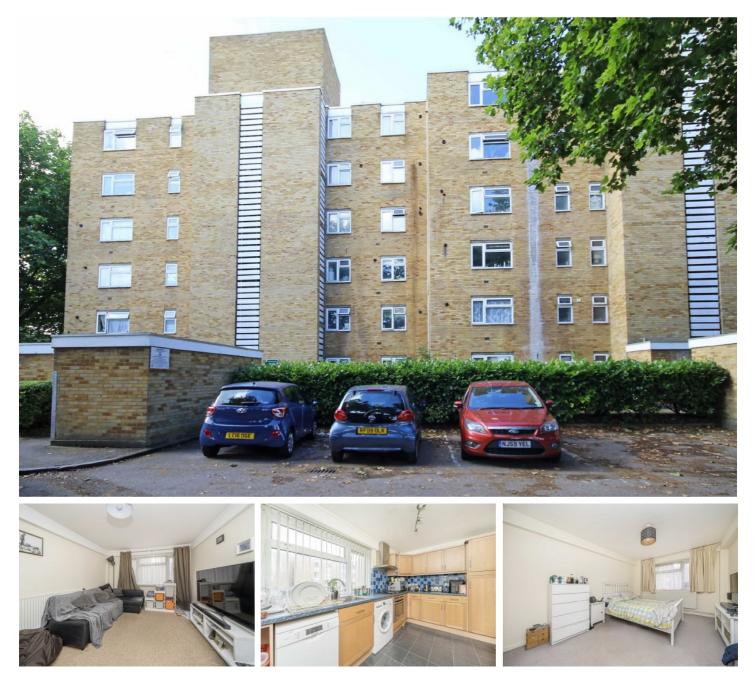

## Walpole Road, TW11

This purpose built two double bedroom ground floor apartment is ideal for a couple or a small family looking for a spacious accommodation with parking and communal gardens.

Traherne Lodge is situated along Walpole Road, a short walk from Teddington High Street and under half a mile from Teddington mainline station with it's direct line to London Waterloo.

- Central Teddington Ground Floor Two Double Bedrooms •
  Good Storage Residents Parking Communal Gardens •

£1,795 PCM

Walpole Road, TW11 Total Approx. Floor Area 749 Sq.Ft. (69.6 Sq.M.)

Snellers Teddington Lettings 74 Broad Street Teddington TW11 8QX 020 8614 6140 teddingtonlettings@snellers.co.uk