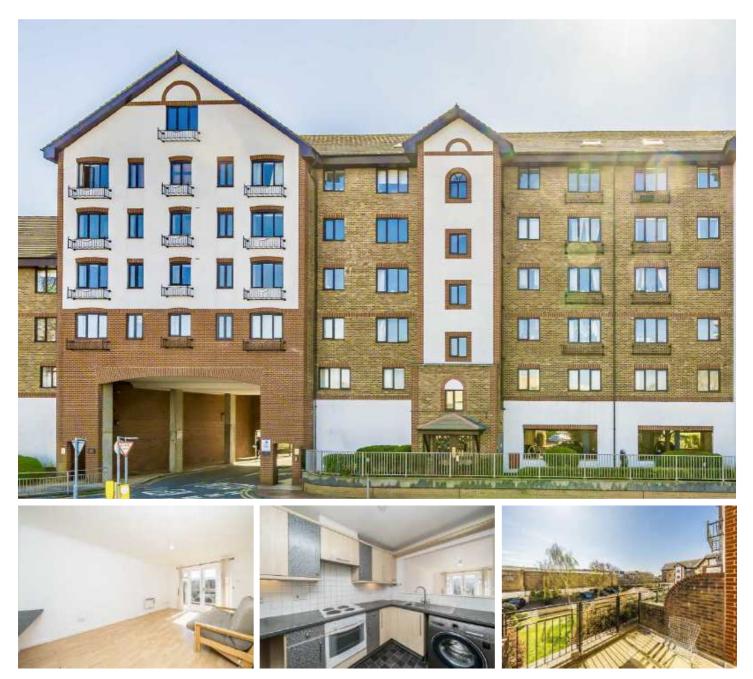

## Sopwith Way, KT2

A spacious two bedroom apartment forming part of a popular, centrally located development. This apartment offers over 600 sq ft of well presented living space and has the added advantage of a large private terrace and no forward chain.

This apartment is situated in a fabulous central Kingston position with the station just moments away. Kingston has some amazing places to eat and drink, and there are lovely walks along the River Thames as well as in Bushy Park.

- Two Bedrooms Large Reception Fitted Kitchen •
  Bathroom Private Terrace •

£399,950