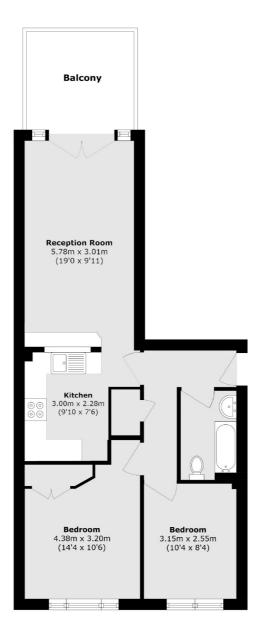

## SNELLERS ESTATE AGENTS

Total area (approx.): 57.2 sq. m (615.7 sq. ft) Balcony area (approx.): 8.0 sq. m (86.1 sq. ft)

Snellers Teddington Sales 74 Broad Street Teddington TW11 8QX 020 8408 8040 teddingtonsales@snellers.co.uk