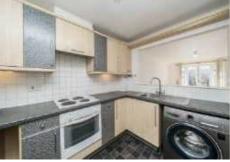

- Two Bedrooms Large Reception Fitted Kitchen •
   Bathroom Private Terrace •

Total area (approx.): 57.2 sq. m (615.7 sq. ft)
Balcony area (approx.): 8.0 sq. m (86.1 sq. ft)

Snellers Teddington Sales 74 Broad Street Teddington TW11 8QX 020 8408 8040 teddingtonsales@snellers.co.uk