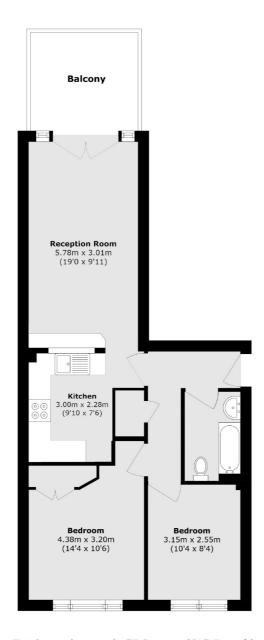

## Sopwith Way, KT2

£460,000

A spacious two bedroom apartment forming part of a popular, centrally located development. This apartment offers over 600 sq ft of well presented living space and has the added advantage of a large private terrace and no forward chain.

- Two Bedrooms Large Reception Fitted Kitchen •
   Bathroom Private Terrace •

Total area (approx.): 57.2 sq. m (615.7 sq. ft)
Balcony area (approx.): 8.0 sq. m (86.1 sq. ft)

Snellers Teddington Sales 74 Broad Street Teddington TW11 8QX 020 8408 8040 teddingtonsales@snellers.co.uk